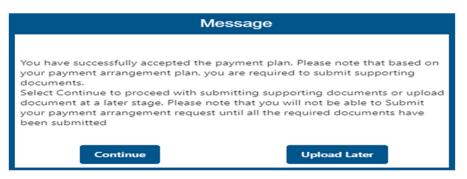

ii)

- E) Instalment amount.
- F) Tax, Interest, Penalty.
- G) Total Instalment Amount Payable.
- The Auto Simulated Payment plan will display the following buttons for selection:
  - A) **Propose Different Terms** If you select this option, you will be asked to provide the payment term and the first instalment start date.
  - B) **Cancel** If you cancel the auto-simulation, it will be discarded/deleted, and you will have to start the process from beginning if want you to request a payment arrangement.
  - C) **Save** If you select this option, the simulation will be saved and you will be able to view the simulation at a later stage, provided that it has not expired.
  - D) Accept Terms If you select this option, you are accepting the auto simulated payment arrangement plan and you make declaration that you have read and understood the agreement. The "Accept Terms" button will be disabled until you have acknowledged the "Agreement Details".
- iii) Click the "Agreement Details" checkbox if you accept the auto simulated payment arrangement plan.
- iv) Select < Accept Terms > the following pop-up message will display if there is no supporting documents required.

v) Click on **<OK>** this option will display the next screen (6.2) to capture your payment arrangement details.