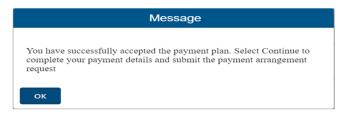

ii)

- E) Instalment amount.
- F) Tax, Interest, Penalty.
- G) Total Instalment Amount Payable.
- The Auto Simulated Payment plan will display the following buttons for selection:
  - A) **Propose Different Terms** If you select this option, you will be asked to provide the payment term and the first instalment start date.
  - B) **Cancel** If you cancel the auto-simulation, it will be discarded/deleted, and you will have to start the process from beginning if want you to request a payment arrangement.
  - C) **Save** If you select this option, the simulation will be saved and you will be able to view the simulation at a later stage, provided that it has not expired.
  - D) Accept Terms If you select this option, you are accepting the auto simulated payment arrangement plan and you make declaration that you have read and understood the agreement. The "Accept Terms" button will be disabled until you have acknowledged the "Agreement Details".
- iii) Click the "Agreement Details" checkbox if you accept the auto simulated payment arrangement plan.
- iv) Select < Accept Terms > the following pop-up message will display if there is no supporting documents required.

v) Click on **<OK>** this option will display the next screen (6.2) to capture your payment arrangement details.