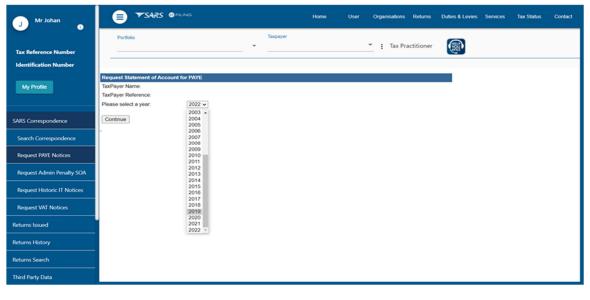

#### iii) For Admin Penalty Notices:

- A) Select <Request Admin Penalty SOA>
- B) Select the period, for which you would like to receive your Statement of Account.
- C) Click <Continue>

| H Mr Hope                   |                                                    | Home User Organisations Returns Daties & Levies Services Tax Status Contact |
|-----------------------------|----------------------------------------------------|-----------------------------------------------------------------------------|
|                             | Portolo Taxpayer                                   | 👻 🗄 Tax Practitioner 🛛 🛞                                                    |
| Tax Reference Number        |                                                    | - i Tax Practitioner                                                        |
| Identification Number       | Request Adminstrative Penalty Statement of Account |                                                                             |
| My Profile                  | TaxPayer Name:<br>TaxPayer Reference:              |                                                                             |
|                             | Piease select a year: 2002 - 2008                  |                                                                             |
| SARS Correspondence         | 2009<br>2010                                       |                                                                             |
| Search Correspondence       | - 2011<br>2012<br>2013                             |                                                                             |
| Request PAYE Notices        | 2014<br>2015<br>2016                               |                                                                             |
| Request Admin Penalty SOA   | 2017<br>2018<br>2019                               |                                                                             |
| Request Historic IT Notices | 2020<br>2021<br>2022                               |                                                                             |
| Returns Issued              | 4444                                               |                                                                             |
| Returns History             |                                                    |                                                                             |
| Returns Search              |                                                    |                                                                             |
|                             |                                                    |                                                                             |

- D) Select <Start period> and <End Period>
- E) Click **<Submit>**
- F) Click on the link to view statement of Account.

G) Click <Payment Arrangement> button from statement of Account to initiate payment arrangement request.