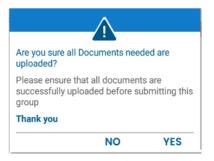

- Select <**Payment Term** > select any value from 1 month to 36 months
- Tick <Action> this tab will give you the option to include / exclude the "Amount not yet due" as part of the re-simulation.
- Tap <**Continue**> this option will take you to the simulated payment arrangement plan.
- Tap <Check box> by tapinging on the checkbox you are accepting the proposed simulation payment arrangement plan and you make declaration that you have read and understood the agreement.
- Select < Accept > Selecting this tab will trigger either one of the confirmation messages:
  - Figure 1 will be displayed where supporting documents are not required. 0
    - Figure 2 will be displayed where supporting documents are required. 0

Tap <VIEW DOCUMENTS> to check if you have uploaded the correct documents.

Tap <YES> if the correct documents are successfully uploaded.

• Tap **<OK>** to be will redirected to the payment arrangement details screen to complete your personal details and payment terms details.