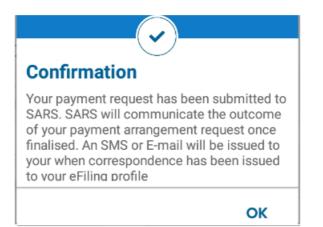

- **Debit Order** If this option is selected, the captured banking details will be validated using the Account Verification System (AVS), you will not be allowed to submit the payment arrangement request if the captured banking details was not successfully validated.
- **EFL** (eFiling) If this option is selected, a check will be done to determine if there is banking details set-up on the profile. If there is no banking details set-up, you will be required to setup your bank details to make payment on eFiling.Refer to <u>GEN-ELEC-11-G01-Guide-to-Bulk-and-Additional-Payments-on-eFiling-External-Guide</u>
- **EFT** (Electronic Funds Transfer) if this option is selected, will not be expected to capture any additional details relating to this option.
- **Employer** If this option is selected, you will be required to complete your Employer Name and Employment number, the rest of the other fields will be prepopulated based on your demographic details.
- **Third Party** If this option is selected, you will be required to complete the Third Party Name and unique number, the rest of the other fields will be prepopulated based on your demographic details.
- Reason for requesting for payment arrangement Capture the reason for requesting payment arrangement.
- The following tabs will be available on the payment arrangement details screen:
  - **Submit tab**: Selecting this tab will submit the information displayed. This tab will be available provided the there's no supporting documents required and all the mandatory payment arrangement details have been completed.
  - Save tab: Selecting this tab will display a pop-up confirming that the payment arrangement details have been saved with a following warning message "Payment Arrangement Plan will expire by midnight and any saved payments arrangement details on this screen will discarded after two days"
  - **View Simulation tab**: Selecting this tab will navigate to the simulated payment arrangement plan screen and load the simulation that has already accepted.
  - **Cancel** If you cancel the auto-simulation, it will be discarded/deleted and you will have to start the process from beginning if you want to request for a payment arrangement.
  - Tap <**Submit**> you will be presented with the confirmation message
- Tap **<OK>** on the confirmation message, you will be redirected to the payment arrangement confirmation screen confirming the status of the payment arrangement request submitted.

|                                                                                          | ← Payment Arrangement Reque                           |
|------------------------------------------------------------------------------------------|-------------------------------------------------------|
|                                                                                          | ld No:                                                |
| Confirmation                                                                             | Tax Ref No:                                           |
| Your payment request has been submitted to                                               | Request Type Request Payment Arrangement              |
| SARS. SARS will communicate the outcome<br>of your payment arrangement request once      | eFiling Status Arrangement Approved Case Details      |
| finalised. An SMS or E-mail will be issued to<br>you when correspondence has been issued | 177048229 2021/11/23 ZAR                              |
| to your eFiling profile                                                                  | Payment 25,581.94                                     |
|                                                                                          | Arrangement Request Arrangement Approved              |
| ОК                                                                                       | Payment Arrangement Details                           |
|                                                                                          | First Name                                            |
|                                                                                          | DP<br>Surname                                         |
|                                                                                          | ID Number<br>Reference Number                         |
|                                                                                          | Cell Number                                           |
|                                                                                          | 3906039148<br>Email                                   |
|                                                                                          | qa@sarsefiling.co.za<br>Payment Method                |
|                                                                                          | EFT                                                   |
|                                                                                          | Тах Туре                                              |
|                                                                                          | INCOME_TAX                                            |
|                                                                                          | Invoice/Tender Number<br>First Instalment Start Date  |
|                                                                                          | 2021/12/30                                            |
|                                                                                          | Payment Term                                          |
|                                                                                          | 6<br>Total Consolidated Account Balance<br>R25,581.94 |
|                                                                                          | Reason for requesting payment arrangement.            |
|                                                                                          | OK QUERY STATUS                                       |