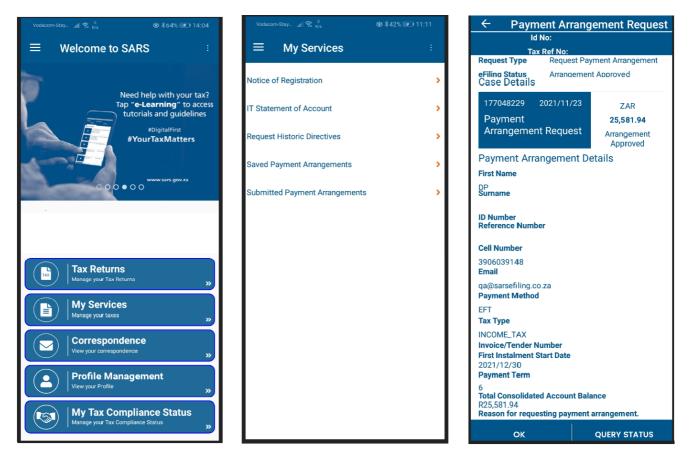

#### 5.1 ACCESS PAYMENT ARRANGEMENT TAB FROM STATEMENT OF ACCOUNT

- Once you have successfully logged in to SARS MobiApp, follow the steps below to access your payment arrangement tab from Statement of Account:
  - Select <My Services > from the menu
  - Select <IT Statement of Account> from the menu
  - Payment arrangement tab may be accessed either from the Account Summary Information page or from the SOA PDF screen:
    - From the Account Summary Information page, Tap <Payment Arrangement> tab
    - To access the payment arrangement tab from the SOA PDF screen, Tap <View SOA> from the Account Summary Information page and then tap <Payment Arrangement>

# 8 VIEW HISTORY OF PAYMENT ARRANGEMENT REQUESTS

- A history of all submitted payment arrangement request will be available from the landing page.
- Follow the steps below to view the details of the submitted payment arrangement request:
  - Navigate to My Services
  - Select <Submitted Payment Arrangements>
  - If there are any submitted payment arrangement requests, tap <Payment Arrangement Request> block displayed on the screen. The details of submitted payment arrangement requested will be displayed and the you will have the option to query the status of the submitted payment arrangement.