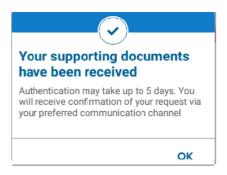

- **Debit Order** If this option is selected, the captured banking details will be validated using the Account Verification System (AVS), you will not be allowed to submit the payment arrangement request if the captured banking details was not successfully validated.
- **EFL** (eFiling) If this option is selected, a check will be done to determine if there is banking details set-up on the profile. If there is no banking details set-up, you will be required to setup your bank details to make payment on eFiling.Refer to <u>GEN-ELEC-11-G01-Guide-to-Bulk-and-Additional-Payments-on-eFiling-External-Guide</u>
- **EFT** (Electronic Funds Transfer) if this option is selected, will not be expected to capture any additional details relating to this option.
- **Employer** If this option is selected, you will be required to complete your Employer Name and Employment number, the rest of the other fields will be prepopulated based on your demographic details.
- **Third Party** If this option is selected, you will be required to complete the Third Party Name and unique number, the rest of the other fields will be prepopulated based on your demographic details.
- Reason for requesting for payment arrangement Capture the reason for requesting payment arrangement.
- The following tabs will be available on the payment arrangement details screen:
  - **Submit tab**: Selecting this tab will submit the information displayed. This tab will be available provided the there's no supporting documents required and all the mandatory payment arrangement details have been completed.
  - Save tab: Selecting this tab will display a pop-up confirming that the payment arrangement details have been saved with a following warning message "Payment Arrangement Plan will expire by midnight and any saved payments arrangement details on this screen will discarded after two days"
  - **View Simulation tab**: Selecting this tab will navigate to the simulated payment arrangement plan screen and load the simulation that has already accepted.
  - **Cancel** If you cancel the auto-simulation, it will be discarded/deleted and you will have to start the process from beginning if you want to request for a payment arrangement.
  - Tap <**Submit**> you will be presented with the confirmation message
- Tap **<OK>** on the confirmation message, you will be redirected to the payment arrangement confirmation screen confirming the status of the payment arrangement request submitted.