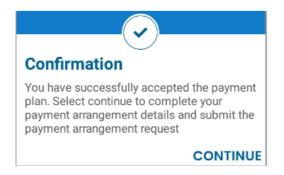

- Amount due
- Interest Amount
- Total Amount Due.
- The Auto Simulated Payment plan will display the following tabs for selection:
- Propose Terms If you select this option you will be asked to provide the payment term.
- **Cancel** If you cancel the auto-simulation, it will be discarded/deleted and you will have to start the process from beginning if want you to request for a payment arrangement.
- **Save** If you select this option, the simulation will be saved and you will be able to view the simulation at a later stage, provided that it has not expired.
- Accept If you select this option, you are accepting the auto simulated payment arrangement plan and you make declaration that you have read and understood the agreement. The "Accept" tab will be disabled until you have acknowledged the "Agreement Details".
- Tap "Agreement Details" checkbox if you accept the auto simulated payment arrangement plan.
- Select < Accept > the following pop up message will display if there is no supporting documents required.

| Confirmation                                                                                                                                                      | Supporting Documents                                                                                                                                                                                                                   |
|-------------------------------------------------------------------------------------------------------------------------------------------------------------------|----------------------------------------------------------------------------------------------------------------------------------------------------------------------------------------------------------------------------------------|
| You have successfully accepted the payment<br>plan. Select continue to complete your<br>payment arrangement details and submit the<br>payment arrangement request | Please note that based on your payment<br>arrangement plan, you are required to submit<br>supporting documents.<br>Select Continue to proceed with submitting<br>supporting documents or you can upload<br>documents at a later stage. |
| CONTINUE                                                                                                                                                          | UPLOAD LATER CONTINUE                                                                                                                                                                                                                  |
| Figure 1                                                                                                                                                          | Figure 2                                                                                                                                                                                                                               |