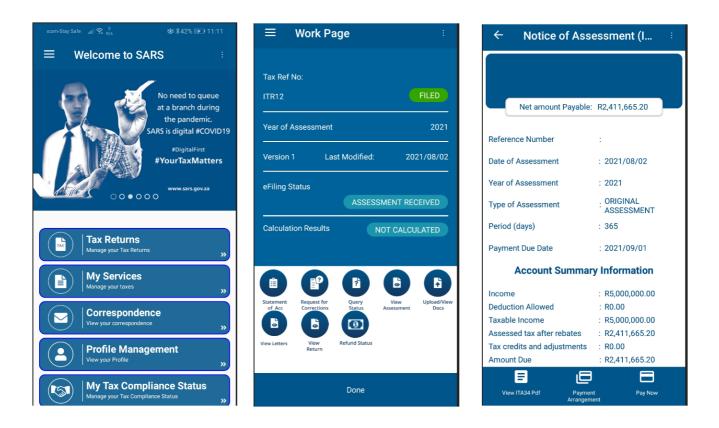

- Follow the steps below to access your **Payment Arrangement** tab from the Notice of Assessment:
  - Select <Tax Returns> from the landing page
  - Tap < View Assessment> The Notice of Assessment page will be displayed
  - Tap <Original Assessment> to view your notice of assessment. This will display the Notice of Assessment (ITA34) Account Summary Information page
  - Tap <Payment Arrangement> tab from the Account Summary Information
  - To access the Payment Arrangement tab from the ITA34 PDF screen, tap <View ITA34 Pdf> from the Account Summary Information page and then tap <Payment Arrangement>

### 5.2 ACCESS PAYMENT ARRANGEMENT TAB FROM WORK PAGE

- The work page provides two options to access the payment arrangement tab, either from the Statement of Account or from the Notice of Assessment.
- Follow the steps below to access your **Payment Arrangement** tab from the Statement of Account:
  - Select <Tax Returns> from the landing page
  - Tap <Statement of Account> option from the work page. The Account Summary Information page will be displayed
  - Tap <Payment Arrangement> tab from the Account Summary Information
  - To access the Payment Arrangement tab from the SOA PDF screen, tap <View SOA> from the Account Summary Information page and then tap <Payment Arrangement>