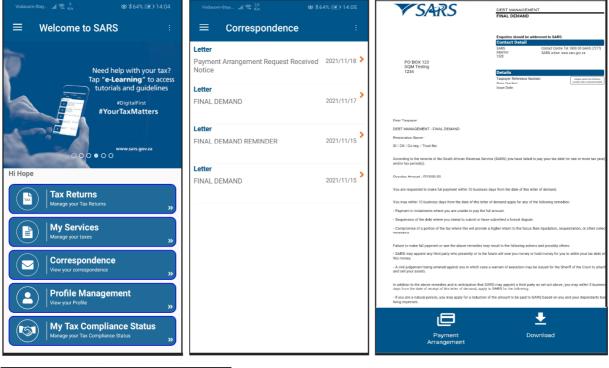

#### 5.3 ACCESS PAYMENT ARRANGEMENT FROM FINAL DEMAND LETTER / REMINDER

- Follow the steps below to access your payment arrangement tab from the Final Demand and Final Demand Reminder letters:
  - Select **<Correspondence**> from the landing page
  - Tap < FINAL DEMAND> or < FINAL DEMAND REMINDER>
  - Tap <View> this option will take you to the final demand letter / reminder
  - Tap <Payment Arrangement> from Final Demand or Final Demand Reminder letter.