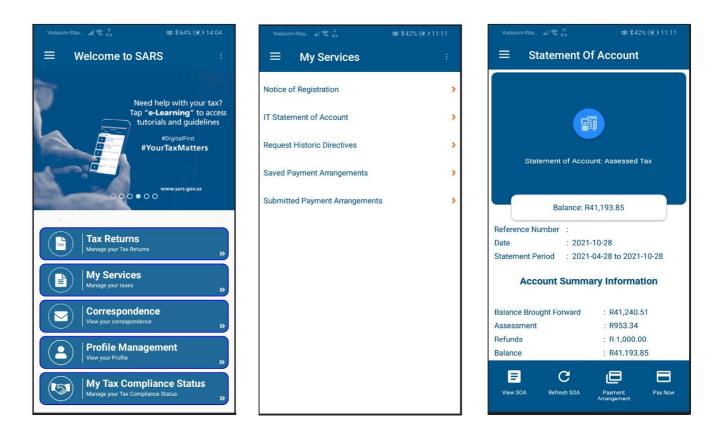

#### 5.1 ACCESS PAYMENT ARRANGEMENT TAB FROM STATEMENT OF ACCOUNT

- Once you have successfully logged in to SARS MobiApp, follow the steps below to access your payment arrangement tab from Statement of Account:
  - Select <My Services > from the menu
  - Select <IT Statement of Account> from the menu
  - Payment arrangement tab may be accessed either from the Account Summary Information page or from the SOA PDF screen:
    - From the Account Summary Information page, Tap <Payment Arrangement> tab
    - To access the payment arrangement tab from the SOA PDF screen, Tap <View SOA> from the Account Summary Information page and then tap <Payment Arrangement>

### 5.2 ACCESS PAYMENT ARRANGEMENT TAB FROM WORK PAGE

- The work page provides two options to access the payment arrangement tab, either from the Statement of Account or from the Notice of Assessment.
- Follow the steps below to access your **Payment Arrangement** tab from the Statement of Account:
  - Select <Tax Returns> from the landing page
  - Tap <Statement of Account> option from the work page. The Account Summary Information page will be displayed
  - Tap <Payment Arrangement> tab from the Account Summary Information
  - To access the Payment Arrangement tab from the SOA PDF screen, tap <View SOA> from the Account Summary Information page and then tap <Payment Arrangement>

- Follow the steps below to access your **Payment Arrangement** tab from the Notice of Assessment:
  - Select <Tax Returns> from the landing page
  - Tap < View Assessment> The Notice of Assessment page will be displayed
  - Tap <Original Assessment> to view your notice of assessment. This will display the Notice of Assessment (ITA34) Account Summary Information page
  - Tap <Payment Arrangement> tab from the Account Summary Information
  - To access the Payment Arrangement tab from the ITA34 PDF screen, tap <View ITA34 Pdf> from the Account Summary Information page and then tap <Payment Arrangement>

#### 5.3 ACCESS PAYMENT ARRANGEMENT FROM FINAL DEMAND LETTER / REMINDER

- Follow the steps below to access your payment arrangement tab from the Final Demand and Final Demand Reminder letters:
  - Select **<Correspondence**> from the landing page
  - Tap < FINAL DEMAND> or < FINAL DEMAND REMINDER>
  - Tap <View> this option will take you to the final demand letter / reminder
  - Tap <Payment Arrangement> from Final Demand or Final Demand Reminder letter.