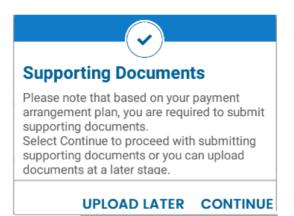

- Select <**Payment Term** > select any value from 1 month to 36 months
- Tick <Action> this tab will give you the option to include / exclude the "Amount not yet due" as part of the re-simulation.
- Tap <**Continue**> this option will take you to the simulated payment arrangement plan.
- Tap <Check box> by tapinging on the checkbox you are accepting the proposed simulation payment arrangement plan and you make declaration that you have read and understood the agreement.
- Select < Accept > Selecting this tab will trigger either one of the confirmation messages:
  - Figure 1 will be displayed where supporting documents are not required. 0
    - Figure 2 will be displayed where supporting documents are required. 0

| Confirmation                                                                                                                                                      | Supporting Documents                                                                                                                                                                                                                   |
|-------------------------------------------------------------------------------------------------------------------------------------------------------------------|----------------------------------------------------------------------------------------------------------------------------------------------------------------------------------------------------------------------------------------|
| You have successfully accepted the payment<br>plan. Select continue to complete your<br>payment arrangement details and submit the<br>payment arrangement request | Please note that based on your payment<br>arrangement plan, you are required to submit<br>supporting documents.<br>Select Continue to proceed with submitting<br>supporting documents or you can upload<br>documents at a later stage. |
| CONTINUE                                                                                                                                                          | UPLOAD LATER CONTINUE                                                                                                                                                                                                                  |
| Figure 1                                                                                                                                                          | Figure 2                                                                                                                                                                                                                               |

## Figure 2

- Tap <Continue> selecting continue on figure 1, you will be redirected to capture your payment arrangement details. Refer to 6.2 and by selecting continue on figure 2, you will be redirected to submit supporting documents
- Upload Later selecting this tab you will be redirected to the saved payment arrangement screen to upload documents at a later stage
- Once all the payment arrangement details have been completed as per 6.2, Tap < Submit > the following confirmation message will be displayed.

# 7 SUBMIT SUPPORTING DOCUMENTS

- If you accept the simulation, then a check will be done to see if there is supporting documents required:
  - If supporting documents are required, a message will be displayed, and you will be able to continue to the supporting documents functionality. After uploading and submitting supporting documents, you will be able to complete the payment arrangement details so that the request can be finalised. You can choose to upload supporting documents at a later stage, however, the payment arrangement request will not be finalised without supporting documents having been uploaded.
  - If there is no supporting documents required, you will proceed to complete the payment arrangement request details and submit once all the mandatory fields have been captured.
- Follow the steps below to upload and submit supporting documents: