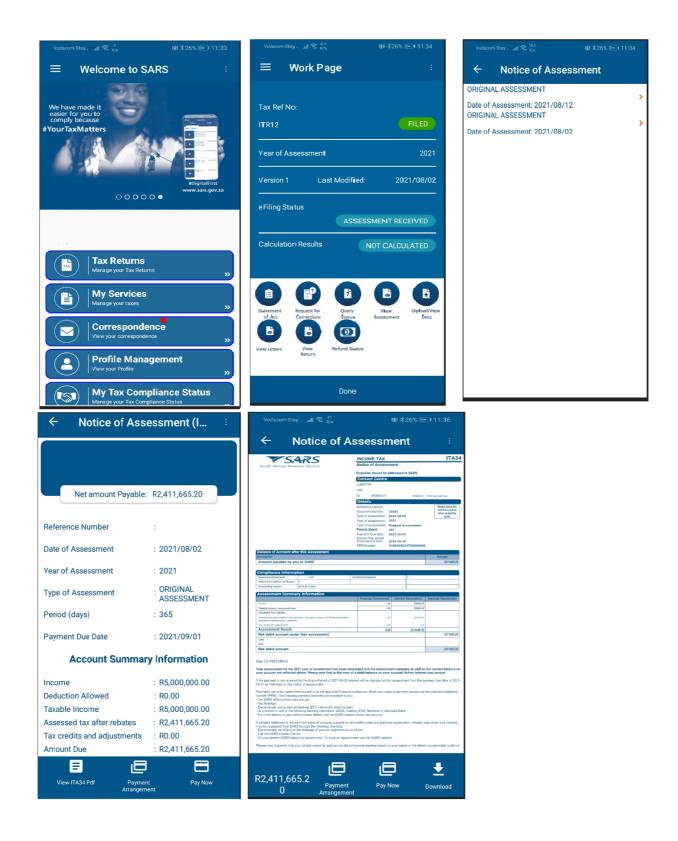

- Follow the steps below to access your **Payment Arrangement** tab from the Notice of Assessment:
  - Select <Tax Returns> from the landing page
  - Tap < View Assessment> The Notice of Assessment page will be displayed
  - Tap <Original Assessment> to view your notice of assessment. This will display the Notice of Assessment (ITA34) Account Summary Information page
  - Tap <Payment Arrangement> tab from the Account Summary Information
  - To access the Payment Arrangement tab from the ITA34 PDF screen, tap <View ITA34 Pdf> from the Account Summary Information page and then tap <Payment Arrangement>

### 5.2 ACCESS PAYMENT ARRANGEMENT TAB FROM WORK PAGE

- The work page provides two options to access the payment arrangement tab, either from the Statement of Account or from the Notice of Assessment.
- Follow the steps below to access your **Payment Arrangement** tab from the Statement of Account:
  - Select <Tax Returns> from the landing page
  - Tap <Statement of Account> option from the work page. The Account Summary Information page will be displayed
  - Tap <Payment Arrangement> tab from the Account Summary Information
  - To access the Payment Arrangement tab from the SOA PDF screen, tap <View SOA> from the Account Summary Information page and then tap <Payment Arrangement>