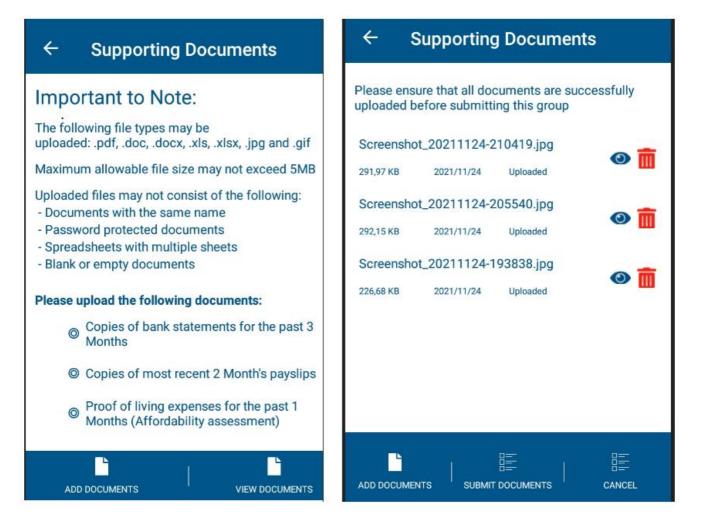

# 7 SUBMIT SUPPORTING DOCUMENTS

- If you accept the simulation, then a check will be done to see if there is supporting documents required:
  - If supporting documents are required, a message will be displayed, and you will be able to continue to the supporting documents functionality. After uploading and submitting supporting documents, you will be able to complete the payment arrangement details so that the request can be finalised. You can choose to upload supporting documents at a later stage, however, the payment arrangement request will not be finalised without supporting documents having been uploaded.
  - If there is no supporting documents required, you will proceed to complete the payment arrangement request details and submit once all the mandatory fields have been captured.
- Follow the steps below to upload and submit supporting documents:

- Tap <Continue>
- Tap <ADD DOCUMENT>
- Browse for the file to select the documents to be uploaded
- Upload the supporting documents
- Tap **SUBMIT DOCUMENTS**> by selecting this tab a confirm submission message will display.

Tap <VIEW DOCUMENTS> to check if you have uploaded the correct documents.

Tap <YES> if the correct documents are successfully uploaded.

• Tap **<OK>** to be will redirected to the payment arrangement details screen to complete your personal details and payment terms details.