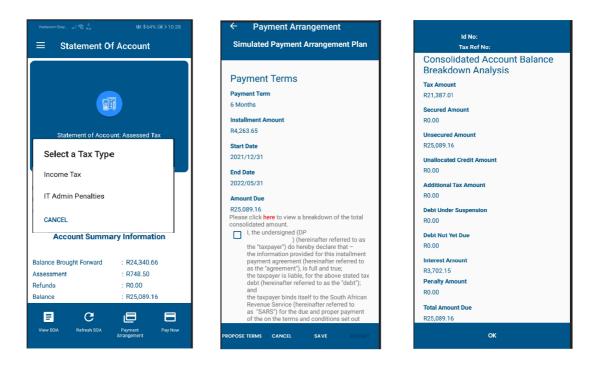

#### 6.1 SIMULATED PAYMENT ARRANGEMENT PLAN

- Once you have selected **Payment Arrangement** tab wherever there is any outstanding debt, you will be required to choose one tax type to continue with the deferment-process. The payment arrangement request can only be done on one tax type at a time and not on multiple tax types in a single payment arrangement request.
  - Select <Tax type> this option will display the auto simulated payment arrangement plan defaulted to 6 months with the option to "Accept" or "Save" the auto-simulated payment arrangement plan or "Propose Different Terms" or to "Cancel"
  - From the auto-simulated payment arrangement plan, you will be able to view the account balance breakdown.

- Follow the steps below to continue with the auto simulated payment arrangement plan:
  - Verify the following information displayed on the auto simulated payment arrangement plan and consolidate account balance breakdown analysis:
    - o Payment term
    - Installment amount
    - o Start date
    - End date

- Amount due
- Interest Amount
- Total Amount Due.
- The Auto Simulated Payment plan will display the following tabs for selection:
- Propose Terms If you select this option you will be asked to provide the payment term.
- **Cancel** If you cancel the auto-simulation, it will be discarded/deleted and you will have to start the process from beginning if want you to request for a payment arrangement.
- **Save** If you select this option, the simulation will be saved and you will be able to view the simulation at a later stage, provided that it has not expired.
- Accept If you select this option, you are accepting the auto simulated payment arrangement plan and you make declaration that you have read and understood the agreement. The "Accept" tab will be disabled until you have acknowledged the "Agreement Details".
- Tap "Agreement Details" checkbox if you accept the auto simulated payment arrangement plan.
- Select < Accept > the following pop up message will display if there is no supporting documents required.