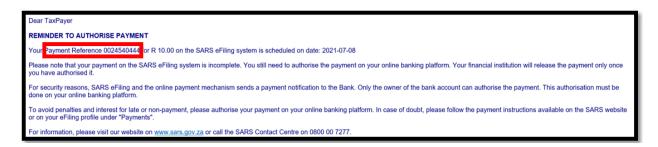

Notifications are sent out for payments that have not been approved by the client in the past 24 hours, and are reflected in eFiling as "Awaiting Authorisation".

A notification will reflect the eFiling payment reference number (10 digit) associated to the payment that was not approved.