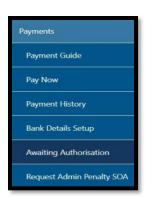

The following steps can be taken to track this payment on eFiling:

• Select the "Awaiting Authorisation" item under the Payments navigation bar on the left to view all payments that have not been processed yet.

**Top Tip:** A Credit Push transaction can only be cancelled before it is authorised on the banking profile.

If you would like to view all your other payments that are not in the "awaiting authorisation" status, click on Payment History.