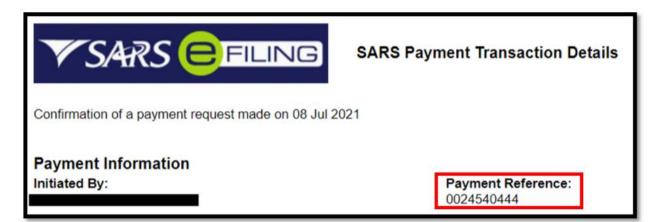

## How does the eFiling payment reference work?

When making a payment on eFiling, there are a few ways in which the payment can be made as described in the payment guide on SARS website.

Once the payment has been initiated to the bank, a unique payment reference number (10 digits) is displayed, as illustrated in the below screen:

On sending the payment instruction to the bank the payment reference number is used instead of the Tax Numbers. This is in order to allow the client to make one payment. Multiple transactions, with different Tax Reference numbers can be linked to the same eFiling payment reference number.

On the client's bank product, the eFiling payment reference will be displayed for approval in order for the transaction to be finalised.

This payment reference number is also displayed as the receipt number on the eFiling payment confirmation :