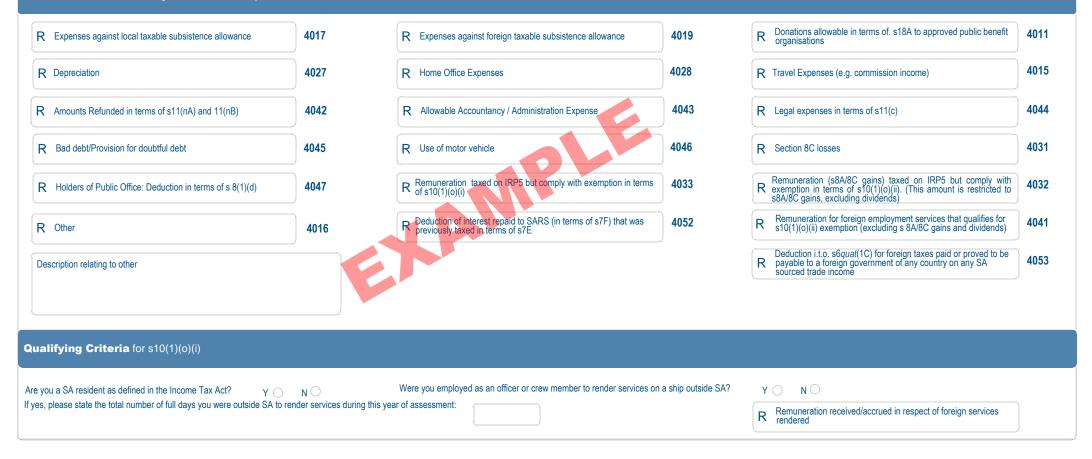

| Dividends Deemed to be income in terms of s                                                                                                                                                                  | BE and s | 8EA                                                                                                                                                         |       |                                                                                                                                                                                                         |                                                                                                 |
|--------------------------------------------------------------------------------------------------------------------------------------------------------------------------------------------------------------|----------|-------------------------------------------------------------------------------------------------------------------------------------------------------------|-------|---------------------------------------------------------------------------------------------------------------------------------------------------------------------------------------------------------|-------------------------------------------------------------------------------------------------|
| Dividends deemed to be income in terms of s8E and s8EA                                                                                                                                                       |          | R Dividends deemed to be income in terms of s8E and s8EA                                                                                                    | 4292  |                                                                                                                                                                                                         |                                                                                                 |
| Institution                                                                                                                                                                                                  |          | Account No.                                                                                                                                                 |       | Amount                                                                                                                                                                                                  |                                                                                                 |
| Institution                                                                                                                                                                                                  |          | Acc No.                                                                                                                                                     | R Amo | punt                                                                                                                                                                                                    |                                                                                                 |
| Institution                                                                                                                                                                                                  |          | Acc No.                                                                                                                                                     | R Amo | punt                                                                                                                                                                                                    | Add                                                                                             |
| Foreign Income Excl. Investment Income, CGT and a<br>Mark here with an 'X' if the Foreign Rental (Profit/Loss) declared below sho<br>excluded from the communal estate (if married in community of property) |          | ived / accrued as a beneficiary of a trust(s), or deemed to have accrued in<br>Note: If you are married in community of property, the full Foreign Rental F |       |                                                                                                                                                                                                         | nent.                                                                                           |
| R Foreign Rental (from the letting of fixed property(ies)) - Profit                                                                                                                                          | 4288     | R Farming – Profit                                                                                                                                          | 0192  | R Controlled Foreign Company (CFC) – Share                                                                                                                                                              | of Profit 423                                                                                   |
| R Foreign Rental (from the letting of fixed property(ies)) - Loss                                                                                                                                            | 4289     | R Farming – Loss                                                                                                                                            | 0193  | R Income received from foreign employment se<br>South African IRP5/IT3(a) certificate, subject<br>RSA and the s10(1)(o)(ii) exemption <b>does no</b>                                                    | ervices reflected on a to tax outside the ot apply.                                             |
| R Foreign Tax Credits on Foreign Rental Income                                                                                                                                                               | 4121     | R Royalties – Profit                                                                                                                                        | 4278  | R Other – Loss (Excluding Rental from the lett property(ies))                                                                                                                                           | ting of fixed 422                                                                               |
| R Business / Trading – Profit (excluding rental income derived from the letting of fixed property(ies))                                                                                                      | 4222     | R Royalties – Loss                                                                                                                                          | 4279  | Other Foreign Tax Credits (excluding Rental fi<br>R property(ies) and Income received from foreig<br>not reflected on a South African IRP5/IT3(a) to<br>tax outside RSA and the s10(1)(o)(ii) exemption | rom the letting of fixed<br>n employment services<br>certificate, subject to<br>on applies) 411 |
| R Business / Trading – Loss (excluding rental income derived from the letting of fixed property(ies))                                                                                                        | 4223     | R Other – Profit (Excluding Rental from the letting of fixed property(ies))                                                                                 | 4228  | R Income received from foreign employment see<br>a South African IRP5/IT3(a) certificate, subje-<br>and the s10(1)(o)(ii) exemption applies                                                             | rvices <b>not</b> reflected on<br>ct to tax outside RSA <b>425</b>                              |
|                                                                                                                                                                                                              | J        |                                                                                                                                                             |       | R Foreign Tax Credit on income received from t<br>services <b>not</b> reflected on a South African IRP<br>subject to tax outside RSA and the s10(1)(o)(                                                 | oreign employment<br>/5/IT3(a) certificate,<br>(ii) exemption applies                           |