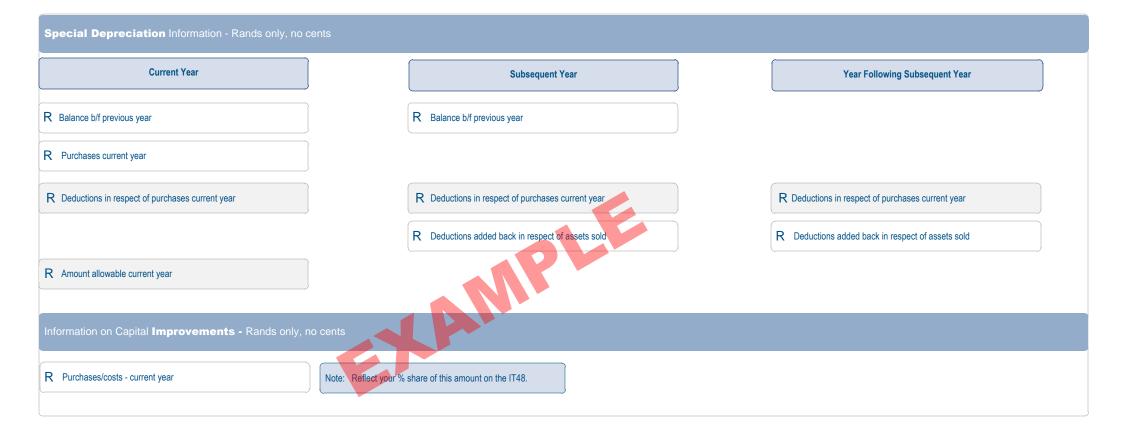

### **Capital Gain / Loss**

Mark with an "X" if any of the amounts declared by you should be excluded from the communal estate (if married in community of property)

Note: If you are married in community of property, the full amounts relating to Proceeds, Base Cost and Exclusion / Roll-over (excluding annual exclusions) applicable to you must be declared, as SARS will apply the required apportionment. Note: The annual exclusion and inclusion rate and carry forward losses will be calculated by SARS.