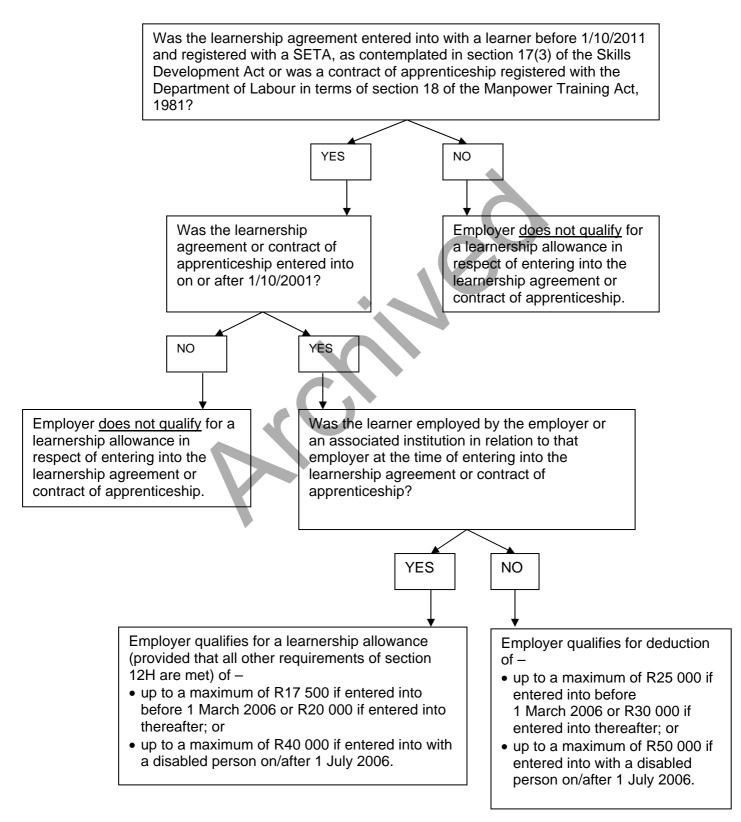

## 3.2 Requirements for the deduction of the allowance

An employer will only qualify for a learnership allowance in respect of the entering into or completion of a registered learnership agreement where –

- the registered learnership agreement had been entered into between the employer and the learner on or after 1 October 2001;
- an agreement of employment had been concluded between the employer and the learner for the period of the learnership in terms of which remuneration is payable to the learner for the period of the learnership agreement;
- the learnership agreements had been entered into in the course of any trade carried on by the employer; and
- the employer had provided certain information to the Commissioner as discussed in paragraph **3.4**.

To be regarded as a registered learnership agreement, a learnership agreement must have been entered into between a learner and an employer before 1 October 2011 and registered with a SETA, as contemplated in section 17(3) of the Skills Development Act, 1998. A Contract of apprenticeship registered with the Department of Labour in terms of section 18 of the Manpower Training Act, 1981 will also be regarded as a registered learnership agreement.

The learnership allowance in respect of learnership agreements entered into are, however, subject to certain limitations and may not exceed -

- R17 500 for existing employees or R25 000 for new employees, where learnership agreements were entered into on or after 1 October 2001 but before 1 March 2006;
- R20 000 for existing employees or R30 000 for new employees, where learnership agreements were entered into on or after 1 March 2006 [section 12H(2)(a)]; or
- R40 000 for existing employees or R50 000 for new employees, where learnership agreements were entered into on or after 1 July 2006 with learners who are disabled persons [section 12H(2A)(a)].

## (a) Flow chart in respect of learnership agreement/contract of apprenticeship entered into