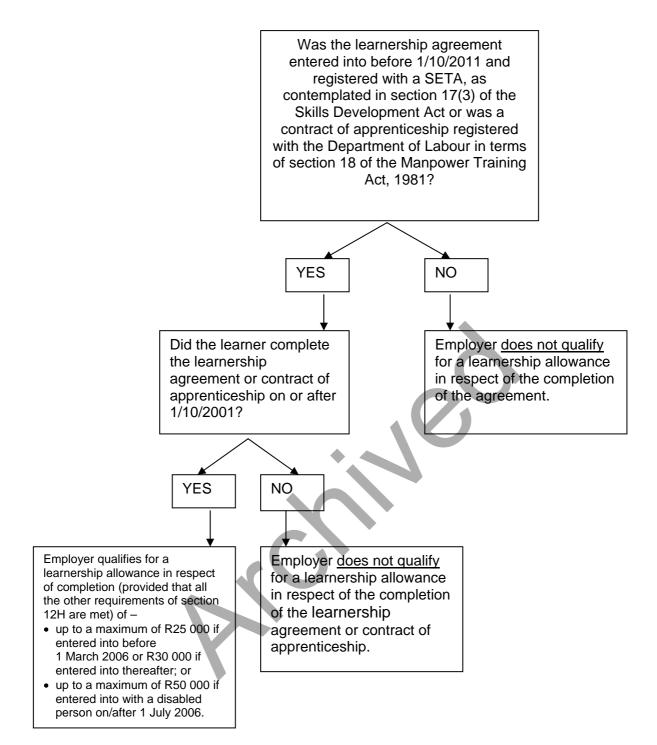

The learnership allowance in respect of learnership agreements completed are, however, also subject to certain limitations and may not exceed -

- R25 000 where a learnership agreement was entered into on or after 1 October 2001 but before 1 March 2006;
- R30 000 where a learnership agreement was entered into on or after 1 March 2006 [section 12H(2)(b)]; or
- R50 000 where a learnership agreement was entered into on or after 1 July 2006 with a learner who is a disabled person [section 12H(2A)(b)].

A learnership agreement is considered "completed" when confirmation is provided by the SETA, with which the learnership agreement is registered, that the learnership has been successfully completed according to its required standards or the standards of a professional body.

#### (b) Flow chart in respect of learnership agreement/contract of apprenticeship completed

NOTE: Where (a) and (b) occur in the same year of assessment, a deduction for an allowance will be allowed in respect of both events