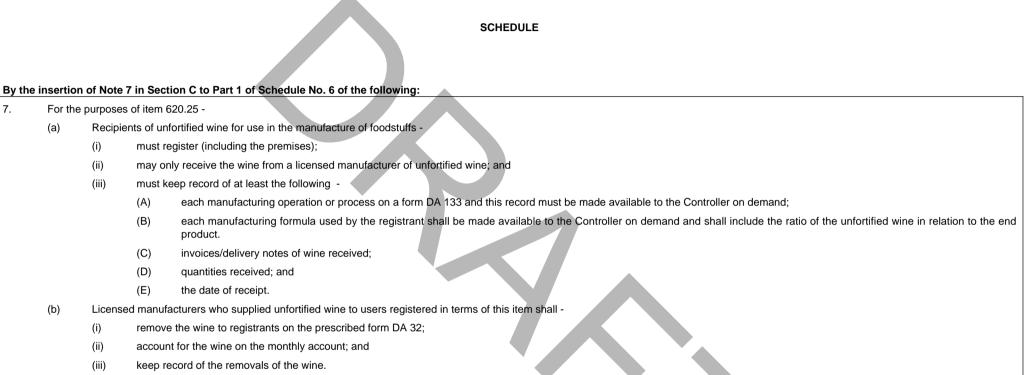

## By the insertion of the following:

| Rebate Item | Tariff Item | Rebate Code                                                        | CD | Description                                                                                                              | Extent of Rebate | Extent of Refund |
|-------------|-------------|--------------------------------------------------------------------|----|--------------------------------------------------------------------------------------------------------------------------|------------------|------------------|
| 620.25      | 104.15      | Unfortified wine entered for use in the manufacture of foodstuffs: |    |                                                                                                                          |                  |                  |
| 620.25      | 104.15.21   | 01.01                                                              | 77 | Unfortified wine with an alcoholic strength of at least 4.5 per cent by volume but not exceeding 16.5 per cent by volume | Full duty        |                  |
| 620.25      | 104.15.23   | 02.01                                                              | 75 | Other                                                                                                                    | Full duty        |                  |