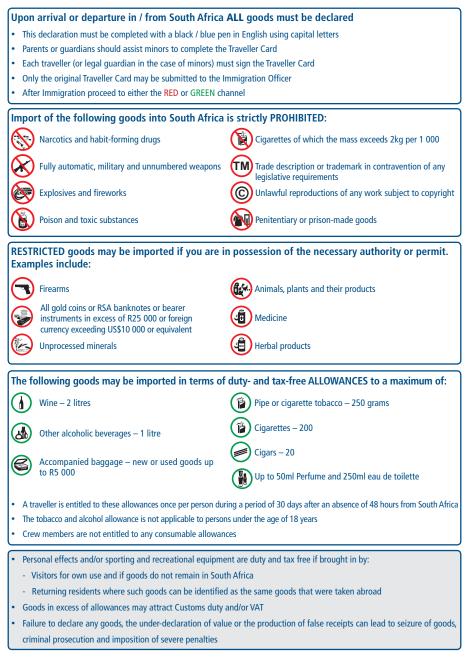

| Traveller Card – Republic of South Africa TC-01   This declaration must be completed by all travellers who enter or leave the Republic of South Africa in terms of Customs & Excise Act No. 91 of 1964. Please retain your completed declaration. The completed declaration | f the |
|-----------------------------------------------------------------------------------------------------------------------------------------------------------------------------------------------------------------------------------------------------------------------------|-------|
| Passport No.                                                                                                                                                                                                                                                                |       |
| Flight No. / Ship No. / Vehicle Reg No.                                                                                                                                                                                                                                     |       |
| Reason for Visit:                                                                                                                                                                                                                                                           |       |
| Resident Immigrant Study Business Transit Holic                                                                                                                                                                                                                             | day   |
| Diplomat Employment Crew Other (specify)                                                                                                                                                                                                                                    |       |
| Occupation:                                                                                                                                                                                                                                                                 |       |
|                                                                                                                                                                                                                                                                             | udent |
| Education Professional Business (specify)                                                                                                                                                                                                                                   |       |
| Are you in Possession of:                                                                                                                                                                                                                                                   |       |
| Any prohibited or restricted Y N Any goods in excess of Duty Free Y Allowances (DFA)?                                                                                                                                                                                       | Ν     |
| Any goods intended for Y N Foreign or ZAR Currency Y Y                                                                                                                                                                                                                      | N     |
| Any valuable goods that you need to register for temporary importation / exportation?                                                                                                                                                                                       | Ν     |
| Physical Address in South Africa:                                                                                                                                                                                                                                           |       |
| Unit No. Complex (if applicable)                                                                                                                                                                                                                                            |       |
| Street No. Street / Name Street / Name                                                                                                                                                                                                                                      |       |
| Suburb / District                                                                                                                                                                                                                                                           |       |
| City / Town Postal Code                                                                                                                                                                                                                                                     |       |
| Intended Date of<br>Departure (CCYYMMDD)                                                                                                                                                                                                                                    |       |
| Contact<br>Person in<br>RSA                                                                                                                                                                                                                                                 |       |
| Contact<br>No. in RSA                                                                                                                                                                                                                                                       |       |
| Declaration:                                                                                                                                                                                                                                                                |       |
|                                                                                                                                                                                                                                                                             |       |
|                                                                                                                                                                                                                                                                             |       |
| I, hereby declare                                                                                                                                                                                                                                                           |       |