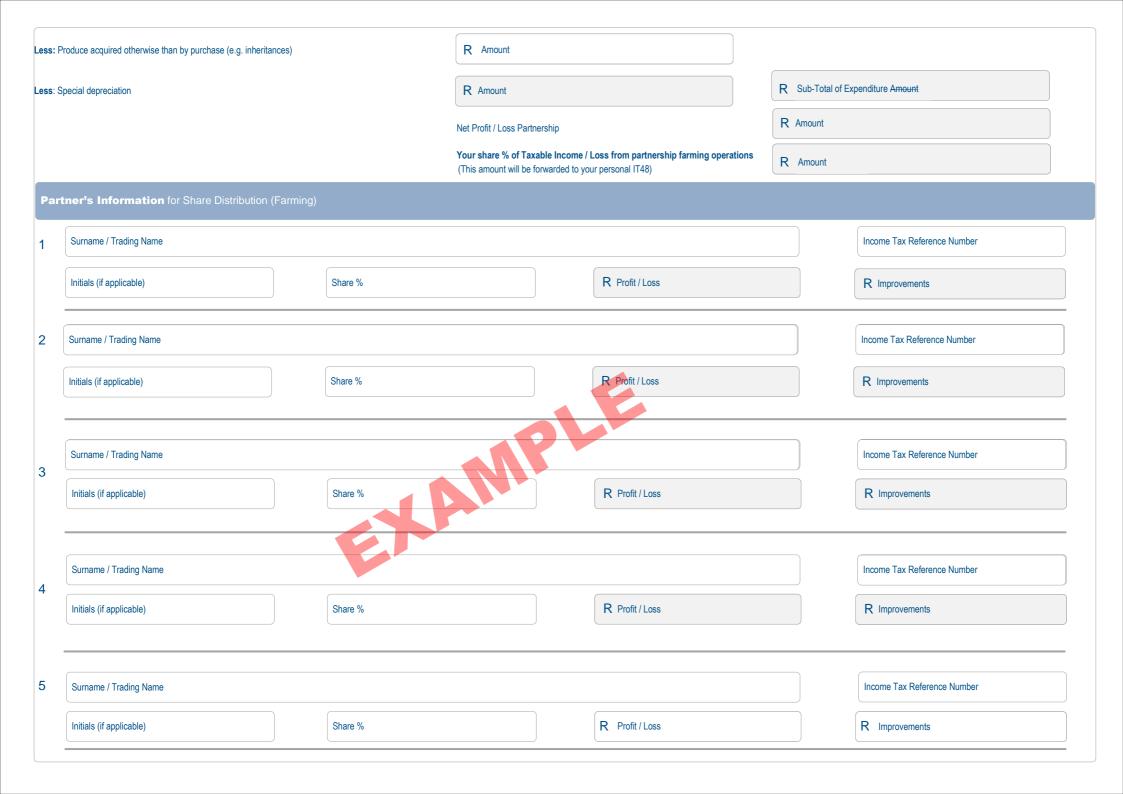

A resident tax return starts from "Mark with an X if you were unemployed for the full year of assessment." to the last question on the Comprehensive Wizard question

| (Excluding amounts received / accrued as a beneficiary of a trust(s), or deemed to have accrued in terms of s7)                                                                           | Local Farming ^                                                                                                                                                                 | Medical Expenditur                                                                          |
|-------------------------------------------------------------------------------------------------------------------------------------------------------------------------------------------|---------------------------------------------------------------------------------------------------------------------------------------------------------------------------------|---------------------------------------------------------------------------------------------|
| Did you receive any foreign income apart from foreign interest and foreign dividend income and excluding foreign capital gain transactions?                                               | Did you participate in any local farming operations?                                                                                                                            | Mark with an "X" if you or you qualifying medical expenses, medical scheme where you ar     |
| udisactions?                                                                                                                                                                              | Did you participate in any farming partnership operations?                                                                                                                      | Mark with an "X" if You paid a including contributions to a manot the main member for a fai |
| Capital Gain / Loss (Excluding amounts received / accrued as a beneficiary of a trust(s), or deemed to have accrued in terms of s7)                                                       | How many farming partnership operations did you participate Number of in?                                                                                                       | not the main member for a fail liable for family care and supp                              |
| Did you dispose of any local capital assets attracting capital gain or loss (including crypto asset(s))?                                                                                  | Other Taxable Receipts and Accruals (Including remuneration                                                                                                                     | Retirement Annuity                                                                          |
| How many disposals (shares to be combined as one disposal)  Number of disposals                                                                                                           | from foreign employer(s) for services rendered in South Africa) (Excluding amounts received / accrued as a beneficiary of a trust(s), or deemed to have accrued in terms of s7) | Did you or a deemed employer annuity fund contributions for the                             |
| Did you dispose of any foreign capital assets attracting capital gain Y N Or loss (including crypto asset(s))?                                                                            | Did you have any receipts and accruals not addressed by the previous questions but excluding amounts that you consider non-taxable?                                             |                                                                                             |
| How many disposals (shares to be combined as one disposal)  Number of disposals                                                                                                           |                                                                                                                                                                                 | Recoupment of Ven                                                                           |
|                                                                                                                                                                                           | Foreign Tax Credits – s6quin <or> Foreign Tax  Refunded / Discharged</or>                                                                                                       | Were any SARS approved Ve                                                                   |
| Local Business, Trade and Professional Income (Including crypto asset(s)) (Excluding amounts received / accrued as a beneficiary of a trust(s), or deemed to have accrued in terms of s7) | Were any foreign tax credits refunded/discharged during the                                                                                                                     | allowed?                                                                                    |
| Did you derive income from local business, trade or profession other than rental income from the letting of fixed property(ies)?                                                          | Were any foreign tax credits refunded/discharged during the year of assessment for which a rebate/deduction was allowed during a previous year of assessment?                   | Other Deductions                                                                            |
| How many separate trading activities did you carry on?  Number of trade(s)                                                                                                                | Amounts Considered Non-Taxable (Excluding amounts received / accrued as a beneficiary of a trust(s), or deemed to have accrued in terms of s7)                                  | Did you incur any expenditure deduction that was not addres (e.g. home office expenses)?    |