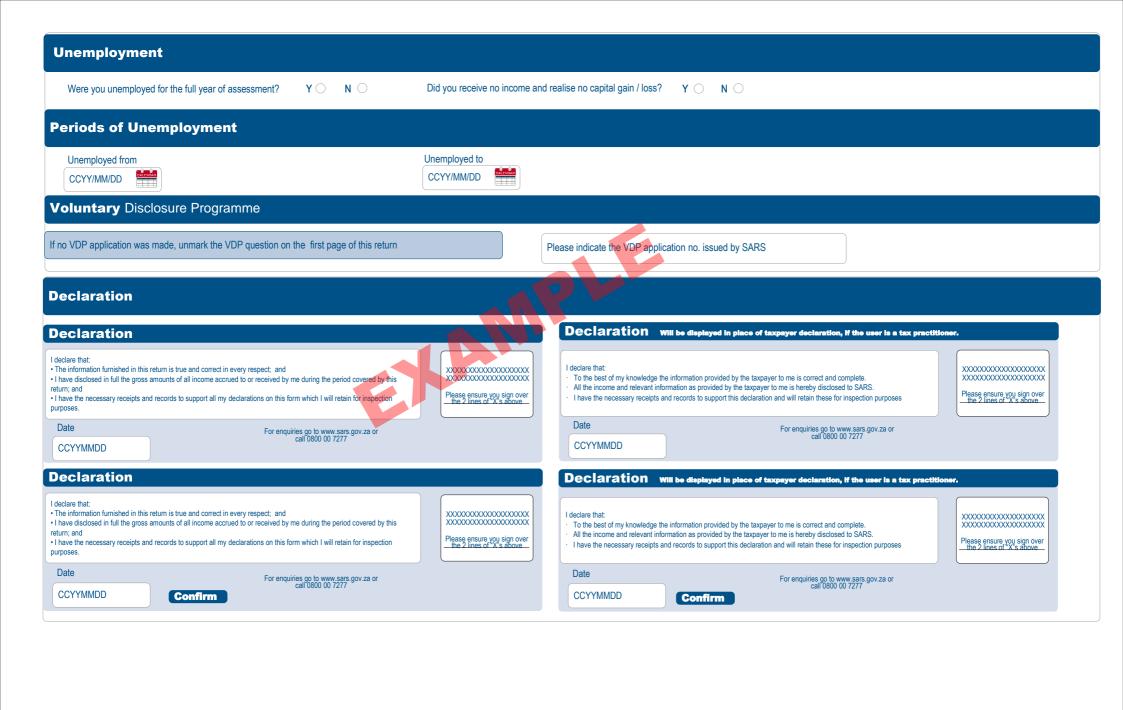

A resident tax return starts from "Mark with an X if you were unemployed for the full year of assessment." to the last question on the Comprehensive Wizard question

| (Excluding amounts received / accrued as a beneficiary of a trust(s), or deemed to have accrued in terms of s7)                                                                           | Local Farming ^                                                                                                                                                                 | Medical Expenditur                                                                          |
|-------------------------------------------------------------------------------------------------------------------------------------------------------------------------------------------|---------------------------------------------------------------------------------------------------------------------------------------------------------------------------------|---------------------------------------------------------------------------------------------|
| Did you receive any foreign income apart from foreign interest and foreign dividend income and excluding foreign capital gain transactions?                                               | Did you participate in any local farming operations?                                                                                                                            | Mark with an "X" if you or you qualifying medical expenses, medical scheme where you ar     |
| udisactions?                                                                                                                                                                              | Did you participate in any farming partnership operations?                                                                                                                      | Mark with an "X" if You paid a including contributions to a manot the main member for a fai |
| Capital Gain / Loss (Excluding amounts received / accrued as a beneficiary of a trust(s), or deemed to have accrued in terms of s7)                                                       | How many farming partnership operations did you participate Number of in?                                                                                                       | not the main member for a fail liable for family care and supp                              |
| Did you dispose of any local capital assets attracting capital gain or loss (including crypto asset(s))?                                                                                  | Other Taxable Receipts and Accruals (Including remuneration                                                                                                                     | Retirement Annuity                                                                          |
| How many disposals (shares to be combined as one disposal)  Number of disposals                                                                                                           | from foreign employer(s) for services rendered in South Africa) (Excluding amounts received / accrued as a beneficiary of a trust(s), or deemed to have accrued in terms of s7) | Did you or a deemed employer annuity fund contributions for the                             |
| Did you dispose of any foreign capital assets attracting capital gain Y N Or loss (including crypto asset(s))?                                                                            | Did you have any receipts and accruals not addressed by the previous questions but excluding amounts that you consider non-taxable?                                             |                                                                                             |
| How many disposals (shares to be combined as one disposal)  Number of disposals                                                                                                           |                                                                                                                                                                                 | Recoupment of Ven                                                                           |
|                                                                                                                                                                                           | Foreign Tax Credits – s6quin <or> Foreign Tax  Refunded / Discharged</or>                                                                                                       | Were any SARS approved Ve                                                                   |
| Local Business, Trade and Professional Income (Including crypto asset(s)) (Excluding amounts received / accrued as a beneficiary of a trust(s), or deemed to have accrued in terms of s7) | Were any foreign tax credits refunded/discharged during the                                                                                                                     | allowed?                                                                                    |
| Did you derive income from local business, trade or profession other than rental income from the letting of fixed property(ies)?                                                          | Were any foreign tax credits refunded/discharged during the year of assessment for which a rebate/deduction was allowed during a previous year of assessment?                   | Other Deductions                                                                            |
| How many separate trading activities did you carry on?  Number of trade(s)                                                                                                                | Amounts Considered Non-Taxable (Excluding amounts received / accrued as a beneficiary of a trust(s), or deemed to have accrued in terms of s7)                                  | Did you incur any expenditure deduction that was not addres (e.g. home office expenses)?    |