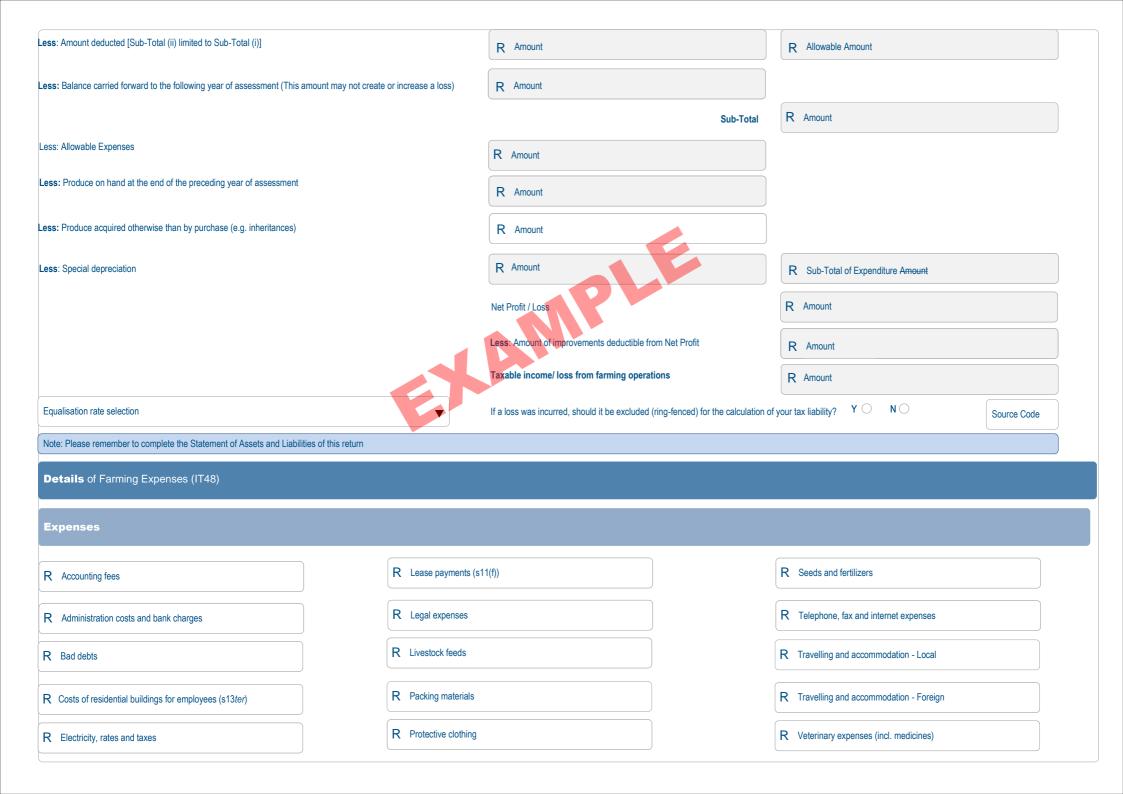

A resident tax return starts from "Mark with an X if you were unemployed for the full year of assessment." to the last question on the Comprehensive Wizard question

| (Excluding amounts received / accrued as a beneficiary of a trust(s), or deemed to have accrued in terms of s7)                                                                           | Local Farming ^                                                                                                                                                                 | Medical Expenditur                                                                          |
|-------------------------------------------------------------------------------------------------------------------------------------------------------------------------------------------|---------------------------------------------------------------------------------------------------------------------------------------------------------------------------------|---------------------------------------------------------------------------------------------|
| Did you receive any foreign income apart from foreign interest and foreign dividend income and excluding foreign capital gain transactions?                                               | Did you participate in any local farming operations?                                                                                                                            | Mark with an "X" if you or you qualifying medical expenses, medical scheme where you ar     |
| udisactions?                                                                                                                                                                              | Did you participate in any farming partnership operations?                                                                                                                      | Mark with an "X" if You paid a including contributions to a manot the main member for a fai |
| Capital Gain / Loss (Excluding amounts received / accrued as a beneficiary of a trust(s), or deemed to have accrued in terms of s7)                                                       | How many farming partnership operations did you participate Number of in?                                                                                                       | not the main member for a fail liable for family care and supp                              |
| Did you dispose of any local capital assets attracting capital gain or loss (including crypto asset(s))?                                                                                  | Other Taxable Receipts and Accruals (Including remuneration                                                                                                                     | Retirement Annuity                                                                          |
| How many disposals (shares to be combined as one disposal)  Number of disposals                                                                                                           | from foreign employer(s) for services rendered in South Africa) (Excluding amounts received / accrued as a beneficiary of a trust(s), or deemed to have accrued in terms of s7) | Did you or a deemed employer annuity fund contributions for the                             |
| Did you dispose of any foreign capital assets attracting capital gain Y N Or loss (including crypto asset(s))?                                                                            | Did you have any receipts and accruals not addressed by the previous questions but excluding amounts that you consider non-taxable?                                             |                                                                                             |
| How many disposals (shares to be combined as one disposal)  Number of disposals                                                                                                           |                                                                                                                                                                                 | Recoupment of Ven                                                                           |
|                                                                                                                                                                                           | Foreign Tax Credits – s6quin <or> Foreign Tax  Refunded / Discharged</or>                                                                                                       | Were any SARS approved Ve                                                                   |
| Local Business, Trade and Professional Income (Including crypto asset(s)) (Excluding amounts received / accrued as a beneficiary of a trust(s), or deemed to have accrued in terms of s7) | Were any foreign tax credits refunded/discharged during the                                                                                                                     | allowed?                                                                                    |
| Did you derive income from local business, trade or profession other than rental income from the letting of fixed property(ies)?                                                          | Were any foreign tax credits refunded/discharged during the year of assessment for which a rebate/deduction was allowed during a previous year of assessment?                   | Other Deductions                                                                            |
| How many separate trading activities did you carry on?  Number of trade(s)                                                                                                                | Amounts Considered Non-Taxable (Excluding amounts received / accrued as a beneficiary of a trust(s), or deemed to have accrued in terms of s7)                                  | Did you incur any expenditure deduction that was not addres (e.g. home office expenses)?    |