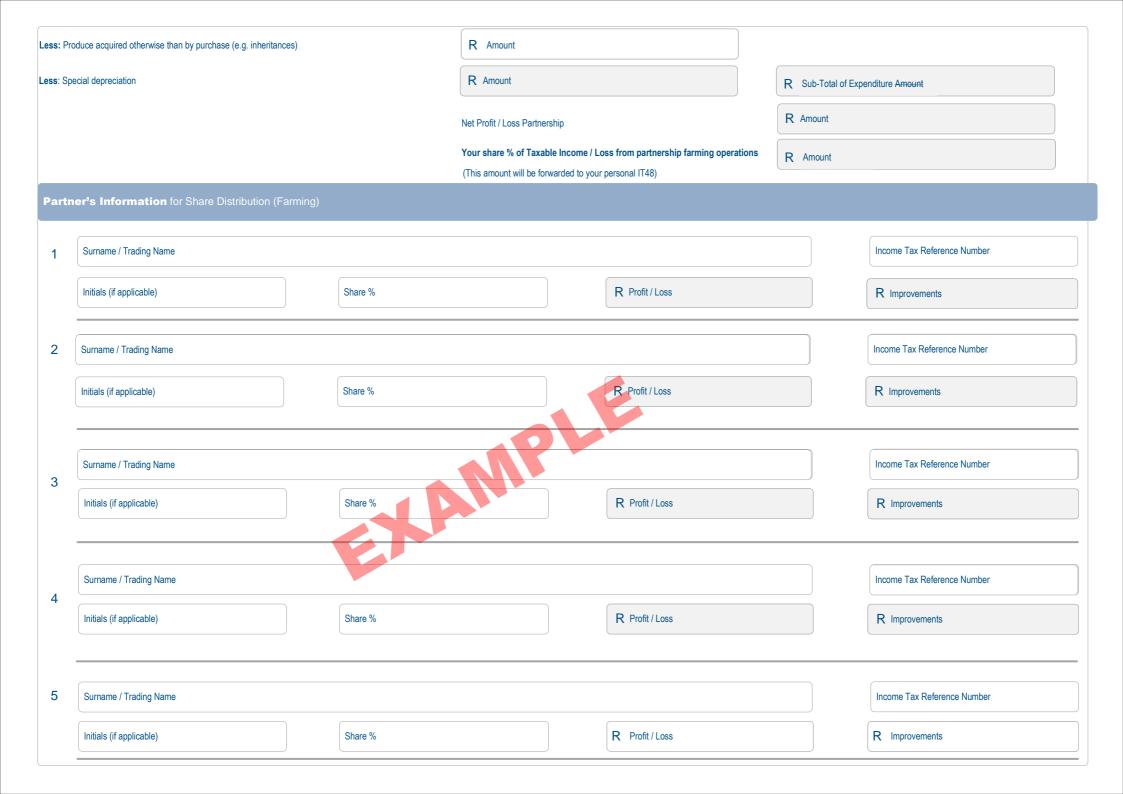

A resident tax return starts from "Mark with an X if you were unemployed for the full year of assessment." to the last question on the Comprehensive Wizard question

| (Excluding amounts received / accrued as a beneficiary of a trust(s), or deemed to have accrued in terms of s7)                                                                           | Local Farming ^                                                                                                                                                                 | Medical Expenditur                                                                          |
|-------------------------------------------------------------------------------------------------------------------------------------------------------------------------------------------|---------------------------------------------------------------------------------------------------------------------------------------------------------------------------------|---------------------------------------------------------------------------------------------|
| Did you receive any foreign income apart from foreign interest and foreign dividend income and excluding foreign capital gain transactions?                                               | Did you participate in any local farming operations?                                                                                                                            | Mark with an "X" if you or you qualifying medical expenses, medical scheme where you ar     |
| udisactions?                                                                                                                                                                              | Did you participate in any farming partnership operations?                                                                                                                      | Mark with an "X" if You paid a including contributions to a manot the main member for a fai |
| Capital Gain / Loss (Excluding amounts received / accrued as a beneficiary of a trust(s), or deemed to have accrued in terms of s7)                                                       | How many farming partnership operations did you participate Number of in?                                                                                                       | not the main member for a fail liable for family care and supp                              |
| Did you dispose of any local capital assets attracting capital gain or loss (including crypto asset(s))?                                                                                  | Other Taxable Receipts and Accruals (Including remuneration                                                                                                                     | Retirement Annuity                                                                          |
| How many disposals (shares to be combined as one disposal)  Number of disposals                                                                                                           | from foreign employer(s) for services rendered in South Africa) (Excluding amounts received / accrued as a beneficiary of a trust(s), or deemed to have accrued in terms of s7) | Did you or a deemed employer annuity fund contributions for the                             |
| Did you dispose of any foreign capital assets attracting capital gain Y N Or loss (including crypto asset(s))?                                                                            | Did you have any receipts and accruals not addressed by the previous questions but excluding amounts that you consider non-taxable?                                             |                                                                                             |
| How many disposals (shares to be combined as one disposal)  Number of disposals                                                                                                           |                                                                                                                                                                                 | Recoupment of Ven                                                                           |
|                                                                                                                                                                                           | Foreign Tax Credits – s6quin <or> Foreign Tax  Refunded / Discharged</or>                                                                                                       | Were any SARS approved Ve                                                                   |
| Local Business, Trade and Professional Income (Including crypto asset(s)) (Excluding amounts received / accrued as a beneficiary of a trust(s), or deemed to have accrued in terms of s7) | Were any foreign tax credits refunded/discharged during the                                                                                                                     | allowed?                                                                                    |
| Did you derive income from local business, trade or profession other than rental income from the letting of fixed property(ies)?                                                          | Were any foreign tax credits refunded/discharged during the year of assessment for which a rebate/deduction was allowed during a previous year of assessment?                   | Other Deductions                                                                            |
| How many separate trading activities did you carry on?  Number of trade(s)                                                                                                                | Amounts Considered Non-Taxable (Excluding amounts received / accrued as a beneficiary of a trust(s), or deemed to have accrued in terms of s7)                                  | Did you incur any expenditure deduction that was not addres (e.g. home office expenses)?    |