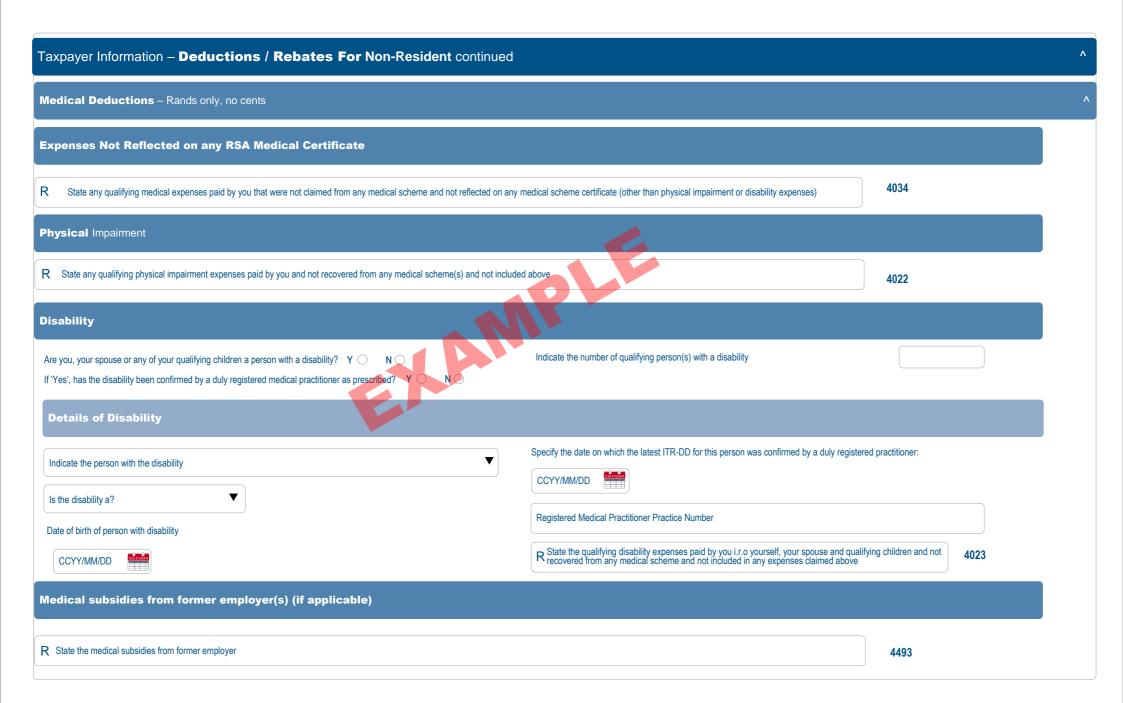

NOTE: "Mark with an X" if marked it means you confirm information or indicate in agreement.

| Form Wizard For Non-Resident INFORMATION TO CREATE YOUR PERSONAL INCOME                                                                                                                                                          | TAX RETURN                       |                                                                                                                                                                                                                                                                                                   |                                        |                                                                                                                                                                                                                                   | A                      |
|----------------------------------------------------------------------------------------------------------------------------------------------------------------------------------------------------------------------------------|----------------------------------|---------------------------------------------------------------------------------------------------------------------------------------------------------------------------------------------------------------------------------------------------------------------------------------------------|----------------------------------------|-----------------------------------------------------------------------------------------------------------------------------------------------------------------------------------------------------------------------------------|------------------------|
| Mark with an "X" if you are completing the return as a Tax Practitioner.                                                                                                                                                         |                                  | Did you receive any interest, distributions from a Real Estate Investment Trust (REIT)/Taxable dividends, and / or dividends deemed to be income in terms of s8E & s8EA (excluding amounts received as a beneficiary of a trust(s), or deemed to have accrued in terms of s7) from an RSA source? | Y                                      | Did you derive any income from any business, trade or profession from an RSA source (including crypto asset(s)) (excluding rental income from the letting of fixed property(ies) located in RSA already declared in this return)? | YO NO                  |
| Mark with an "X" if you are a foreign national and not an RSA tax resident.                                                                                                                                                      |                                  |                                                                                                                                                                                                                                                                                                   | Y () N ()                              | How many separate trading activities did you carry on?                                                                                                                                                                            | Number of trade(s)     |
| Taxpayer ceased to be a tax resident of the RSA                                                                                                                                                                                  |                                  | Were there any transactions (contributions, transfers, withdrawals, income received/accrued) on any Tax Free Investments held by you during this year of assessment?                                                                                                                              | Y                                      | Did you participate in any RSA farming operations?                                                                                                                                                                                | Y                      |
| Date on which you ceased to be a resident:  CCYY/MM/DD                                                                                                                                                                           |                                  | Indicate the number of tax free investment(s)                                                                                                                                                                                                                                                     | Number of tax<br>free<br>investment(s) | Did you participate in any RSA farming partnership operations?                                                                                                                                                                    | Y () N ()              |
| Did you receive any RSA sourced income?                                                                                                                                                                                          | Y                                | Did you derive income from the letting of fixed property(ies) located in RSA?                                                                                                                                                                                                                     | YONO                                   | How many RSA farming partnership operations did you participate in?                                                                                                                                                               | Number of partnerships |
| Did you receive income that is reflected on an Employee Income                                                                                                                                                                   | Y O N O                          | From how many separate rental properties did you derive income?                                                                                                                                                                                                                                   | Number of Properties                   | Did you have any RSA receipts and accruals not addressed by the previous questions but excluding amounts that you consider non-taxable?                                                                                           | Y O N O                |
| Tax Certificate(s) (IRP5 or IT3[a])?  How many certificates did you receive?                                                                                                                                                     | Number of certificates           | Mark with an "X" if you are a director of an RSA company or a member of an RSA close corporation.                                                                                                                                                                                                 |                                        | Were any foreign tax credits refunded/discharged during the year of assessment for which a rebate/deduction was allowed                                                                                                           | Y O N C                |
| Mark with an "X" if you or your employer paid any RSA qualifying medical expenses, including contributions to a medical scheme where you are the main member.                                                                    |                                  | Mark with an "X" if any declaration in this return relates to an application made under the SARS Voluntary Disclosure Programme.                                                                                                                                                                  |                                        | by SARS during a previous year of assessment?  Did you receive any amount that you consider non-taxable?                                                                                                                          | Y () N ()              |
| Mark with an "X" if you paid any RSA qualifying medical expenses (including contributions to a medical scheme where you are <b>not</b> the main member) for a family member for whom you are liable for family care and support? |                                  | Mark with an "X" if you have assets which at market value are in excess of R50 million.                                                                                                                                                                                                           |                                        | Mark with an "X" if you or your employer paid any RSA qualifying medical expenses, including contributions to a medical scheme where you are the main member.                                                                     |                        |
| Mark with an "X" if you or your RSA employer contributed to your retirement annuity benefit. This must exclude pension and provident funds.                                                                                      |                                  | Do you want to claim donations made to an approved organisation(s) in terms of s18A?  How many organisations did you donate to?                                                                                                                                                                   | Y N N                                  | Mark with an "X" if you paid any RSA qualifying medical expenses (including contributions to a medical scheme where you are <b>not</b> the main member) for a family member for whom you are liable for family                    |                        |
| Mark with an "X" if you contributed to an RSA pension and/or provident fund for past or additional services not shown on ar Employee Income Tax Certificate(s) (IRP5 or IT3[a]).                                                 | ny $\square$                     | Did you dispose of any capital assets attracting any capital gain or loss (including crypto asset(s))?                                                                                                                                                                                            | Y N                                    | care and support?.  Mark with an "X" if you or your RSA employer contributed to your                                                                                                                                              |                        |
| Mark with an "X" if you want to claim a tax deduction for travelling on business in RSA (not petrol/diesel allowance) if you kept a logbook.                                                                                     |                                  | How many disposals (shares to be combined as one disposal)                                                                                                                                                                                                                                        | Number of                              | retirement annuity benefit. This must exclude pension and provident funds.                                                                                                                                                        |                        |
| How many vehicles should be used in the calculation?                                                                                                                                                                             | Number of vehicles               | took placé?                                                                                                                                                                                                                                                                                       | disposals                              | Were any SARS approved Venture Capital Company shares sold during the year of assessment for which a tax deduction was allowed?                                                                                                   | Y O N C                |
| Mark with an "X" if you want to claim a tax deduction for a vehicle provided in RSA by your employer.                                                                                                                            |                                  | Are you a partner in an RSA business?                                                                                                                                                                                                                                                             | Y O N O                                | Did you incur any RSA expenditure that you wish to claim as a                                                                                                                                                                     | Y () N ()              |
| Specify the number of vehicles acquired by the employer  An operating lease                                                                                                                                                      | by means of:  Number of vehicles | How many businesses are you a partner in?                                                                                                                                                                                                                                                         | Number of businesses                   | dedúction that was not addressed by the previous questions?                                                                                                                                                                       |                        |
| Any method other than an operating lease                                                                                                                                                                                         | Number of vehicles               |                                                                                                                                                                                                                                                                                                   |                                        |                                                                                                                                                                                                                                   |                        |