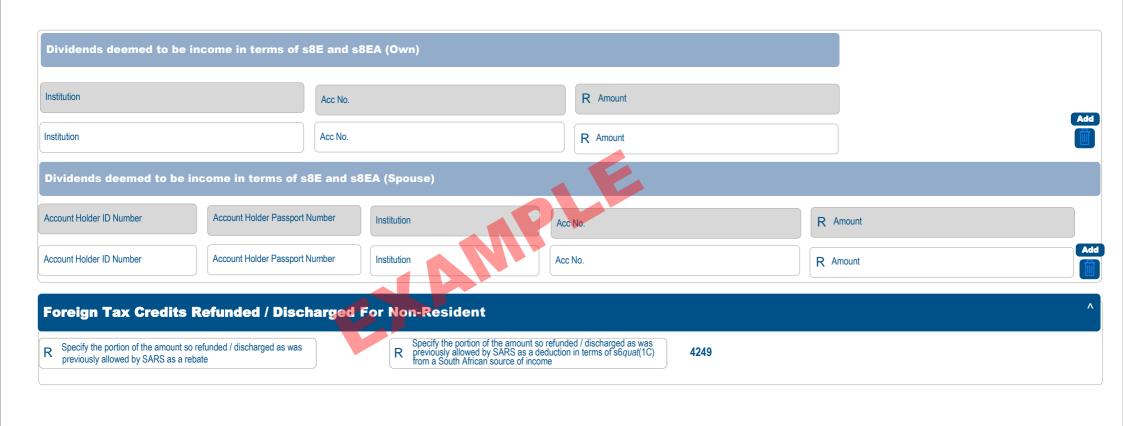

NOTE: "Mark with an X" if marked it means you confirm information or indicate in agreement.

| Form Wizard For Non-Resident INFORMATION TO CREATE YOUR PERSONAL INCOME                                                                                                                                                          | TAX RETURN                       |                                                                                                                                                                                                                                                                                                   |                                        |                                                                                                                                                                                                                                   | A                      |
|----------------------------------------------------------------------------------------------------------------------------------------------------------------------------------------------------------------------------------|----------------------------------|---------------------------------------------------------------------------------------------------------------------------------------------------------------------------------------------------------------------------------------------------------------------------------------------------|----------------------------------------|-----------------------------------------------------------------------------------------------------------------------------------------------------------------------------------------------------------------------------------|------------------------|
| Mark with an "X" if you are completing the return as a Tax Practitioner.                                                                                                                                                         |                                  | Did you receive any interest, distributions from a Real Estate Investment Trust (REIT)/Taxable dividends, and / or dividends deemed to be income in terms of s8E & s8EA (excluding amounts received as a beneficiary of a trust(s), or deemed to have accrued in terms of s7) from an RSA source? | Y                                      | Did you derive any income from any business, trade or profession from an RSA source (including crypto asset(s)) (excluding rental income from the letting of fixed property(ies) located in RSA already declared in this return)? | YO NO                  |
| Mark with an "X" if you are a foreign national and not an RSA tax resident.                                                                                                                                                      |                                  |                                                                                                                                                                                                                                                                                                   | Y () N ()                              | How many separate trading activities did you carry on?                                                                                                                                                                            | Number of trade(s)     |
| Taxpayer ceased to be a tax resident of the RSA                                                                                                                                                                                  |                                  | Were there any transactions (contributions, transfers, withdrawals, income received/accrued) on any Tax Free Investments held by you during this year of assessment?                                                                                                                              | Y                                      | Did you participate in any RSA farming operations?                                                                                                                                                                                | Y                      |
| Date on which you ceased to be a resident:  CCYY/MM/DD                                                                                                                                                                           |                                  | Indicate the number of tax free investment(s)                                                                                                                                                                                                                                                     | Number of tax<br>free<br>investment(s) | Did you participate in any RSA farming partnership operations?                                                                                                                                                                    | Y () N ()              |
| Did you receive any RSA sourced income?                                                                                                                                                                                          | Y                                | Did you derive income from the letting of fixed property(ies) located in RSA?                                                                                                                                                                                                                     | YONO                                   | How many RSA farming partnership operations did you participate in?                                                                                                                                                               | Number of partnerships |
| Did you receive income that is reflected on an Employee Income                                                                                                                                                                   | Y O N O                          | From how many separate rental properties did you derive income?                                                                                                                                                                                                                                   | Number of Properties                   | Did you have any RSA receipts and accruals not addressed by the previous questions but excluding amounts that you consider non-taxable?                                                                                           | Y O N O                |
| Tax Certificate(s) (IRP5 or IT3[a])?  How many certificates did you receive?                                                                                                                                                     | Number of certificates           | Mark with an "X" if you are a director of an RSA company or a member of an RSA close corporation.                                                                                                                                                                                                 |                                        | Were any foreign tax credits refunded/discharged during the year of assessment for which a rebate/deduction was allowed                                                                                                           | Y O N C                |
| Mark with an "X" if you or your employer paid any RSA qualifying medical expenses, including contributions to a medical scheme where you are the main member.                                                                    |                                  | Mark with an "X" if any declaration in this return relates to an application made under the SARS Voluntary Disclosure Programme.                                                                                                                                                                  |                                        | by SARS during a previous year of assessment?  Did you receive any amount that you consider non-taxable?                                                                                                                          | Y () N ()              |
| Mark with an "X" if you paid any RSA qualifying medical expenses (including contributions to a medical scheme where you are <b>not</b> the main member) for a family member for whom you are liable for family care and support? |                                  | Mark with an "X" if you have assets which at market value are in excess of R50 million.                                                                                                                                                                                                           |                                        | Mark with an "X" if you or your employer paid any RSA qualifying medical expenses, including contributions to a medical scheme where you are the main member.                                                                     |                        |
| Mark with an "X" if you or your RSA employer contributed to your retirement annuity benefit. This must exclude pension and provident funds.                                                                                      |                                  | Do you want to claim donations made to an approved organisation(s) in terms of s18A?  How many organisations did you donate to?                                                                                                                                                                   | Y N N                                  | Mark with an "X" if you paid any RSA qualifying medical expenses (including contributions to a medical scheme where you are <b>not</b> the main member) for a family member for whom you are liable for family                    |                        |
| Mark with an "X" if you contributed to an RSA pension and/or provident fund for past or additional services not shown on ar Employee Income Tax Certificate(s) (IRP5 or IT3[a]).                                                 | ny $\square$                     | Did you dispose of any capital assets attracting any capital gain or loss (including crypto asset(s))?                                                                                                                                                                                            | Y N                                    | care and support?.  Mark with an "X" if you or your RSA employer contributed to your                                                                                                                                              |                        |
| Mark with an "X" if you want to claim a tax deduction for travelling on business in RSA (not petrol/diesel allowance) if you kept a logbook.                                                                                     |                                  | How many disposals (shares to be combined as one disposal)                                                                                                                                                                                                                                        | Number of                              | retirement annuity benefit. This must exclude pension and provident funds.                                                                                                                                                        |                        |
| How many vehicles should be used in the calculation?                                                                                                                                                                             | Number of vehicles               | took placé?                                                                                                                                                                                                                                                                                       | disposals                              | Were any SARS approved Venture Capital Company shares sold during the year of assessment for which a tax deduction was allowed?                                                                                                   | Y O N C                |
| Mark with an "X" if you want to claim a tax deduction for a vehicle provided in RSA by your employer.                                                                                                                            |                                  | Are you a partner in an RSA business?                                                                                                                                                                                                                                                             | Y O N O                                | Did you incur any RSA expenditure that you wish to claim as a                                                                                                                                                                     | Y () N ()              |
| Specify the number of vehicles acquired by the employer  An operating lease                                                                                                                                                      | by means of:  Number of vehicles | How many businesses are you a partner in?                                                                                                                                                                                                                                                         | Number of businesses                   | dedúction that was not addressed by the previous questions?                                                                                                                                                                       |                        |
| Any method other than an operating lease                                                                                                                                                                                         | Number of vehicles               |                                                                                                                                                                                                                                                                                                   |                                        |                                                                                                                                                                                                                                   |                        |