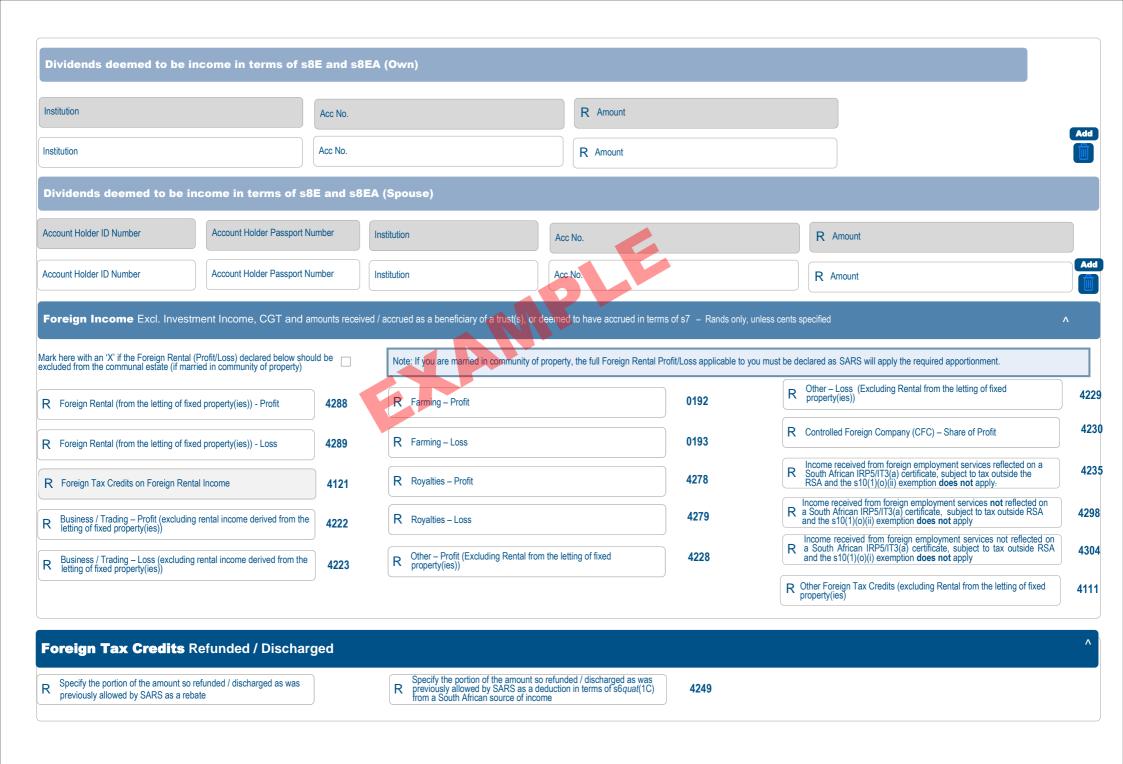

A resident tax return starts from "Mark with an X if you were unemployed for the full year of assessment." to the last question on the Comprehensive Wizard question

| (Excluding amounts received / accrued as a beneficiary of a trust(s), or deemed to have accrued in terms of s7)                                                                           | Local Farming ^                                                                                                                                                                 | Medical Expenditur                                                                          |
|-------------------------------------------------------------------------------------------------------------------------------------------------------------------------------------------|---------------------------------------------------------------------------------------------------------------------------------------------------------------------------------|---------------------------------------------------------------------------------------------|
| Did you receive any foreign income apart from foreign interest and foreign dividend income and excluding foreign capital gain transactions?                                               | Did you participate in any local farming operations?                                                                                                                            | Mark with an "X" if you or you qualifying medical expenses, medical scheme where you ar     |
| udisactions?                                                                                                                                                                              | Did you participate in any farming partnership operations?                                                                                                                      | Mark with an "X" if You paid a including contributions to a manot the main member for a fai |
| Capital Gain / Loss (Excluding amounts received / accrued as a beneficiary of a trust(s), or deemed to have accrued in terms of s7)                                                       | How many farming partnership operations did you participate Number of in?                                                                                                       | not the main member for a fail liable for family care and supp                              |
| Did you dispose of any local capital assets attracting capital gain or loss (including crypto asset(s))?                                                                                  | Other Taxable Receipts and Accruals (Including remuneration                                                                                                                     | Retirement Annuity                                                                          |
| How many disposals (shares to be combined as one disposal)  Number of disposals                                                                                                           | from foreign employer(s) for services rendered in South Africa) (Excluding amounts received / accrued as a beneficiary of a trust(s), or deemed to have accrued in terms of s7) | Did you or a deemed employer annuity fund contributions for the                             |
| Did you dispose of any foreign capital assets attracting capital gain Y N Or loss (including crypto asset(s))?                                                                            | Did you have any receipts and accruals not addressed by the previous questions but excluding amounts that you consider non-taxable?                                             |                                                                                             |
| How many disposals (shares to be combined as one disposal)  Number of disposals                                                                                                           |                                                                                                                                                                                 | Recoupment of Ven                                                                           |
|                                                                                                                                                                                           | Foreign Tax Credits – s6quin <or> Foreign Tax  Refunded / Discharged</or>                                                                                                       | Were any SARS approved Ve                                                                   |
| Local Business, Trade and Professional Income (Including crypto asset(s)) (Excluding amounts received / accrued as a beneficiary of a trust(s), or deemed to have accrued in terms of s7) | Were any foreign tax credits refunded/discharged during the                                                                                                                     | allowed?                                                                                    |
| Did you derive income from local business, trade or profession other than rental income from the letting of fixed property(ies)?                                                          | Were any foreign tax credits refunded/discharged during the year of assessment for which a rebate/deduction was allowed during a previous year of assessment?                   | Other Deductions                                                                            |
| How many separate trading activities did you carry on?  Number of trade(s)                                                                                                                | Amounts Considered Non-Taxable (Excluding amounts received / accrued as a beneficiary of a trust(s), or deemed to have accrued in terms of s7)                                  | Did you incur any expenditure deduction that was not addres (e.g. home office expenses)?    |

Did you receive any amount that you consider non-taxable?

| Recoupment of Venture Capital Company shares sold  Were any SARS approved Venture Capital Company shares sold during the year of assessment for which a tax deduction was allowed?  Other Deductions                                                                                                                                                                                                                                                              | dical expenses, including contributions to a newhere you are the main member.  X" if You paid any qualifying medical expenses ributions to a medical scheme where you are nember for a family member for whom you are y care and support.  Int Annuity Fund Contributions  Annuity Fund Contributions |
|-------------------------------------------------------------------------------------------------------------------------------------------------------------------------------------------------------------------------------------------------------------------------------------------------------------------------------------------------------------------------------------------------------------------------------------------------------------------|---------------------------------------------------------------------------------------------------------------------------------------------------------------------------------------------------------------------------------------------------------------------------------------------------------------------------------------------------------------------------------------------------------------------------------------------------|
| including contributions to a medical scheme where you are not the main member for a family member for whom you are liable for family care and support.  Retirement Annuity Fund Contributions  Did you or a deemed employer (partnership) make any retirement yournuity fund contributions for the benefit of yourself?  Recoupment of Venture Capital Company shares sold during the year of assessment for which a tax deduction was allowed?  Other Deductions | ributions to a medical scheme where you are nember for a family member for whom you are y care and support.  Int Annuity Fund Contributions  A nemed employer (partnership) make any retirement ntributions for the benefit of yourself?                                                                                                                                                                                                          |
| Did you or a deemed employer (partnership) make any retirement yon muity fund contributions for the benefit of yourself?  Recoupment of Venture Capital Company shares sold  Were any SARS approved Venture Capital Company shares sold during the year of assessment for which a tax deduction was allowed?  Other Deductions                                                                                                                                    | emed employer (partnership) make any retirement YON                                                                                                                                                                                                                                                                                                                                                                                               |
| Recoupment of Venture Capital Company shares sold  Were any SARS approved Venture Capital Company shares sold during the year of assessment for which a tax deduction was allowed?  Other Deductions                                                                                                                                                                                                                                                              | ntributions for the benefit of yourself?                                                                                                                                                                                                                                                                                                                                                                                                          |
| Were any SARS approved Venture Capital Company shares sold during the year of assessment for which a tax deduction was allowed?  Other Deductions                                                                                                                                                                                                                                                                                                                 | ent of Venture Capital Company shares sold                                                                                                                                                                                                                                                                                                                                                                                                        |
| during the year of assessment for which a tax deduction was allowed?  Other Deductions                                                                                                                                                                                                                                                                                                                                                                            | ent of Venture Capital Company Shares Solu /                                                                                                                                                                                                                                                                                                                                                                                                      |
|                                                                                                                                                                                                                                                                                                                                                                                                                                                                   | RS approved Venture Capital Company shares sold YONO                                                                                                                                                                                                                                                                                                                                                                                              |
|                                                                                                                                                                                                                                                                                                                                                                                                                                                                   | ductions ^                                                                                                                                                                                                                                                                                                                                                                                                                                        |
| Did you incur any expenditure that you wish to claim as a deduction that was not addressed by the previous questions (e.g. home office expenses)?                                                                                                                                                                                                                                                                                                                 | t was not addressed by the previous questions Y () N (                                                                                                                                                                                                                                                                                                                                                                                            |