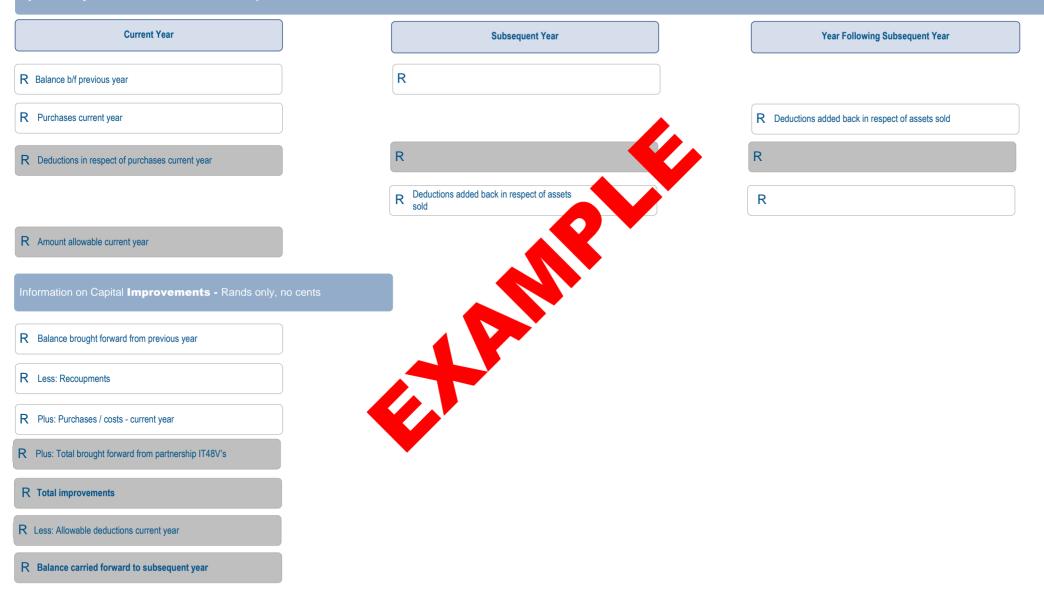

# **Statement of Assets and Liabilities**

Note: For foreign assets, the foreign currency value must be translated using the spot rate as at the end of the year of assessment in which the asset was acquired. For foreign liabilities, the foreign currency value must be translated using the spot rate as at the end of this year of assessment.