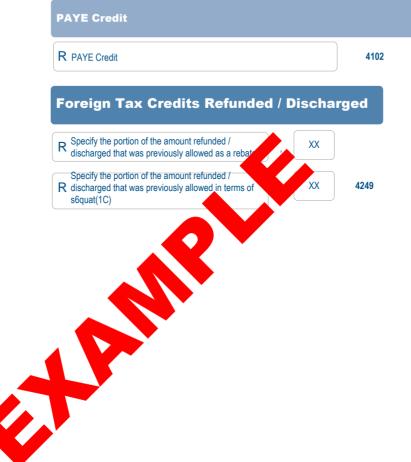

#### **Trust Information (continued)**

| Tax Credits (excluding PAYE on Lump Sum b                                                                                                                       | enefit(s           | s))                            |
|-----------------------------------------------------------------------------------------------------------------------------------------------------------------|--------------------|--------------------------------|
| Will the trust be claiming any PAYE credits reflected on an IRP5 tax certificate (excluding PAYE on Lump Sum benefit(s))?                                       | <b>Y</b> ()        | $N \bigcirc$                   |
| Specify the number of IRP5 tax certificates                                                                                                                     | Number of certific |                                |
| Will the trust be claiming a deduction on SA sourced trading income i.t.o. s6quat 1(C)?                                                                         | <b>Y</b> ()        | NO                             |
| Were any foreign tax credits refunded / discharged during the year of assessment for which a rebate/deduction was allowed during a previous year of assessment? | <b>Y</b> ()        | N O                            |
| Partnership Information                                                                                                                                         |                    |                                |
| Is the trust a partner in a partnership??                                                                                                                       | <b>Y</b> ()        | $N$ $\bigcirc$                 |
| How many partnerships?                                                                                                                                          | Numb               |                                |
| Trust Participants                                                                                                                                              |                    | ^                              |
| Specify the number of persons or beneficiaries who during this year of assessment participated in any one or                                                    | Per                | nber of<br>sons /<br>ficiaries |