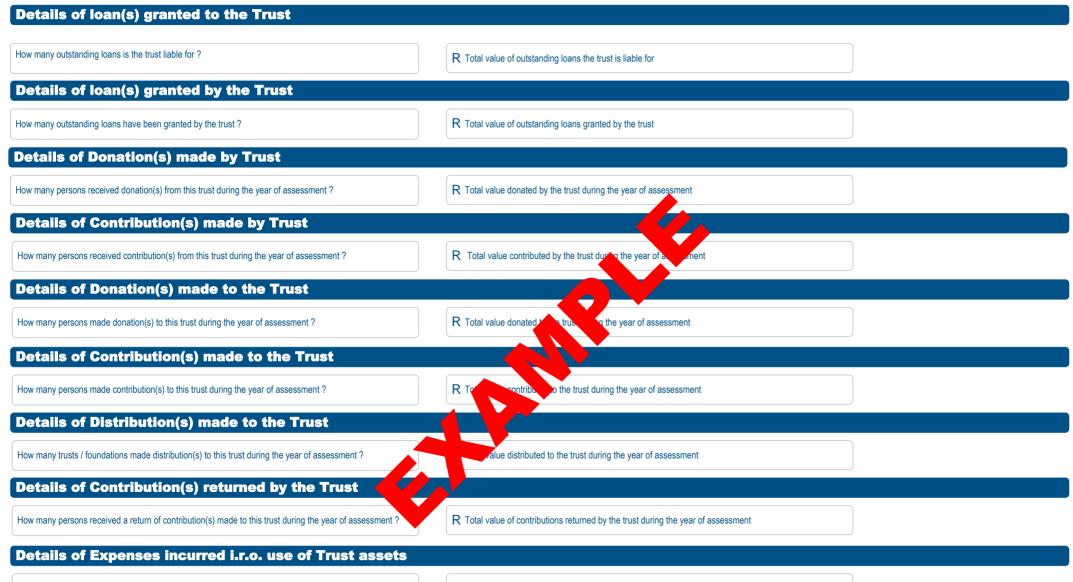

Specify the number of persons or beneficiaries who during this year of assessment participated in any one or more of the following:

- Is taxable on income / capital gains distributed to / vested in beneficiaries or taxable i.t.o. s7 or par. 68-72 of the Eighth ٠ Schedule
- Received a distribution / vesting of non-taxable income ٠ from this trust
- Received a distribution / vesting of capital or assets from • this trust
- .
- Had a loan agreement with the trust Made / Received donation(s) / contribution(s) to / from this • trust
- Received distributions from other trusts or foundations Received a return of contribution(s) made to this trust ٠ •
- Had the right of use of asset(s) retained in this trust •