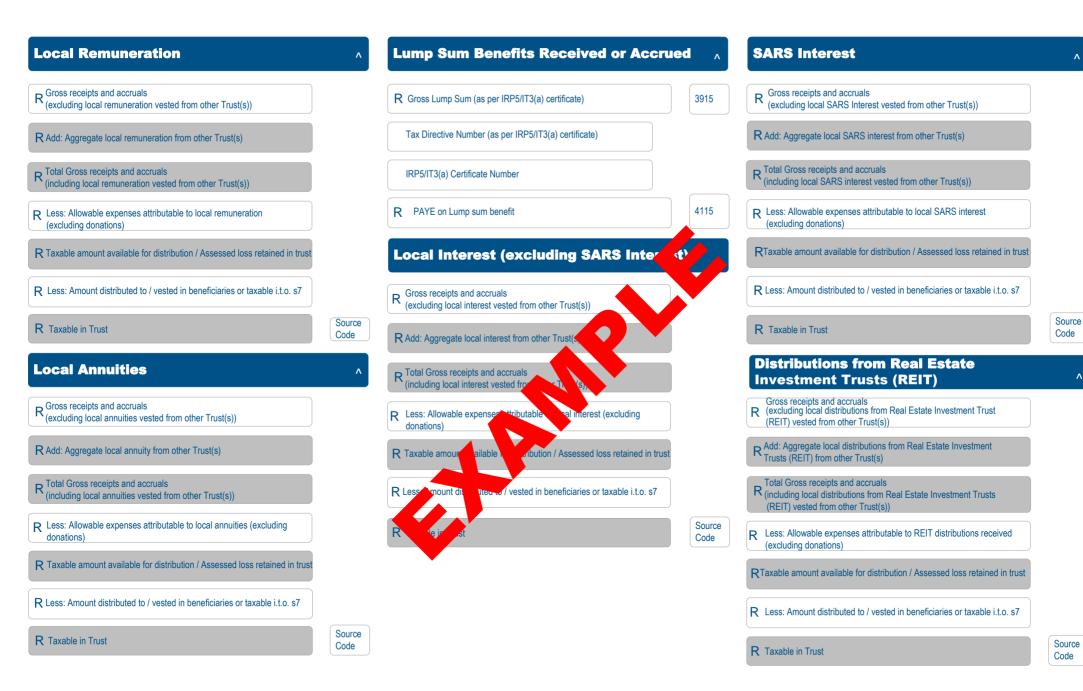

| Local Amount(s) Received and /or Accrued(co                                                                                                                                | oni | tinu                     | ed)                | Λ              |
|----------------------------------------------------------------------------------------------------------------------------------------------------------------------------|-----|--------------------------|--------------------|----------------|
| Dividends deemed to be income i.t.o. s8E and s8EA                                                                                                                          | Y   | $\bigcirc$               | Ν                  | $\bigcirc$     |
| Distributions from Real Estate Investment Trusts (REIT)                                                                                                                    | Y   | $\bigcirc$               | Ν                  | $\bigcirc$     |
| Local Rental Income from the letting of Fixed Property                                                                                                                     | Y   |                          | Ν                  | $\bigcirc$     |
| Business, trade (including crypto asset(s)) or professional<br>income (excluding Rental Income from the letting of<br>Fixed Property and Farming)<br>Farming Income        |     |                          | N                  | 0              |
| Did the trust participate in any local farming partnership operations?                                                                                                     | y   |                          | N                  | $\bigcirc$     |
| How many farming partnership operations trust participate in?                                                                                                              | F   | Number<br>artnershi      | of farn<br>p opera | ning<br>ations |
| Other local income (excluding income lister ve)                                                                                                                            | Y   | $\bigcirc$               | Ν                  | $\bigcirc$     |
| Foreign Amount(s) Research in pr Accrued                                                                                                                                   |     |                          |                    | ٨              |
| Was any foreign amount(s) distributes the new of vested in the Trust<br>as a beneficiary of another the for deal the have accrued in terms of<br>s7 during this year of as | Y   | $\bigcirc$               | Ν                  | $\bigcirc$     |
| From how many other ways a camount(s) received a corrued                                                                                                                   |     | Numbe<br>amoun<br>receiv |                    | re             |
| Was any second by the second by and / or accrued to the trust during the year of second excluding income vested from other T (s).                                          | Y   | 0                        | N                  | 0              |
| h the re of foreign amount(s) received / accrued to the trust:                                                                                                             |     |                          |                    |                |
| Interest                                                                                                                                                                   | Y   | $\bigcirc$               | Ν                  | $\bigcirc$     |
| Dividends                                                                                                                                                                  | Y   | $\bigcirc$               | Ν                  | $\bigcirc$     |
| Farming                                                                                                                                                                    | Y   | $\bigcirc$               | Ν                  | $\bigcirc$     |
| Imputed Net Income from Controlled Foreign Companies                                                                                                                       | Y   | $\bigcirc$               | Ν                  | $\bigcirc$     |
| Other foreign income (excl. income listed above)                                                                                                                           | Y   | 0                        | Ν                  | 0              |
|                                                                                                                                                                            |     |                          |                    |                |