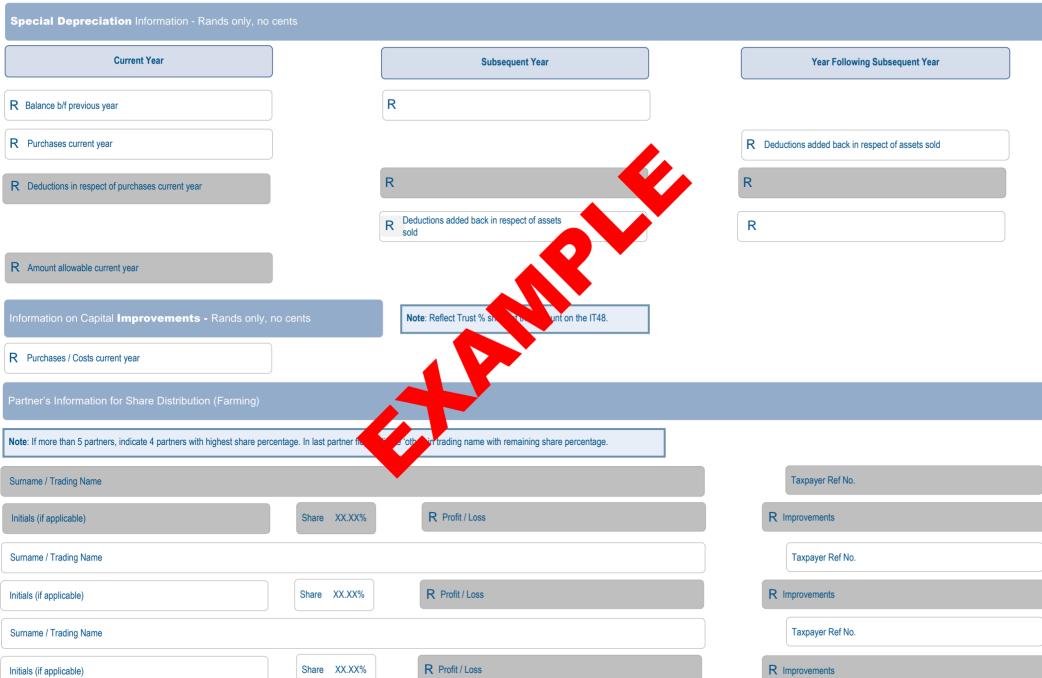

#### Capital Gain / Loss

| Did the trust dispose of any local assets attracting capital gain or loss (including crypto asset(s) )?                                                                                                                                                                                                                                                                                                                                                             | <b>Y</b> ()                                        | $N \bigcirc$                                                                                                                                                                                                                                                                                                                                                                                                                                                                                                                                                                                                                                                                                                                                                                                                                                                                                                                                                                                                                                                                                                                                                                                                                                                                                                                                                                                                                                                                                                                                                                                                                                                                                                                                                                                                                                                                                                                                                                                                                                                                                                                   |
|---------------------------------------------------------------------------------------------------------------------------------------------------------------------------------------------------------------------------------------------------------------------------------------------------------------------------------------------------------------------------------------------------------------------------------------------------------------------|----------------------------------------------------|--------------------------------------------------------------------------------------------------------------------------------------------------------------------------------------------------------------------------------------------------------------------------------------------------------------------------------------------------------------------------------------------------------------------------------------------------------------------------------------------------------------------------------------------------------------------------------------------------------------------------------------------------------------------------------------------------------------------------------------------------------------------------------------------------------------------------------------------------------------------------------------------------------------------------------------------------------------------------------------------------------------------------------------------------------------------------------------------------------------------------------------------------------------------------------------------------------------------------------------------------------------------------------------------------------------------------------------------------------------------------------------------------------------------------------------------------------------------------------------------------------------------------------------------------------------------------------------------------------------------------------------------------------------------------------------------------------------------------------------------------------------------------------------------------------------------------------------------------------------------------------------------------------------------------------------------------------------------------------------------------------------------------------------------------------------------------------------------------------------------------------|
| How many disposals?                                                                                                                                                                                                                                                                                                                                                                                                                                                 |                                                    | Number of disposals                                                                                                                                                                                                                                                                                                                                                                                                                                                                                                                                                                                                                                                                                                                                                                                                                                                                                                                                                                                                                                                                                                                                                                                                                                                                                                                                                                                                                                                                                                                                                                                                                                                                                                                                                                                                                                                                                                                                                                                                                                                                                                            |
| Did the trust dispose of any foreign assets attracting capital gain or loss (including crypto asset(s) )?                                                                                                                                                                                                                                                                                                                                                           | Y ()                                               | NO                                                                                                                                                                                                                                                                                                                                                                                                                                                                                                                                                                                                                                                                                                                                                                                                                                                                                                                                                                                                                                                                                                                                                                                                                                                                                                                                                                                                                                                                                                                                                                                                                                                                                                                                                                                                                                                                                                                                                                                                                                                                                                                             |
| How many disposals?                                                                                                                                                                                                                                                                                                                                                                                                                                                 |                                                    | Number of disposals                                                                                                                                                                                                                                                                                                                                                                                                                                                                                                                                                                                                                                                                                                                                                                                                                                                                                                                                                                                                                                                                                                                                                                                                                                                                                                                                                                                                                                                                                                                                                                                                                                                                                                                                                                                                                                                                                                                                                                                                                                                                                                            |
| Did the trust receive capital gains from other local trusts?                                                                                                                                                                                                                                                                                                                                                                                                        | <b>Y</b> ()                                        | $N \bigcirc$                                                                                                                                                                                                                                                                                                                                                                                                                                                                                                                                                                                                                                                                                                                                                                                                                                                                                                                                                                                                                                                                                                                                                                                                                                                                                                                                                                                                                                                                                                                                                                                                                                                                                                                                                                                                                                                                                                                                                                                                                                                                                                                   |
| Did the trust receive capital gains from other foreign trusts?                                                                                                                                                                                                                                                                                                                                                                                                      | <b>Y</b> ()                                        | $N \bigcirc$                                                                                                                                                                                                                                                                                                                                                                                                                                                                                                                                                                                                                                                                                                                                                                                                                                                                                                                                                                                                                                                                                                                                                                                                                                                                                                                                                                                                                                                                                                                                                                                                                                                                                                                                                                                                                                                                                                                                                                                                                                                                                                                   |
| Has any debt been reduced for no consideration which has the effect<br>of reducing the assessed capital loss of the trust under paragraph<br>12A(4) of the Eighth Schedule?                                                                                                                                                                                                                                                                                         | <b>Y</b> ()                                        | $N \bigcirc$                                                                                                                                                                                                                                                                                                                                                                                                                                                                                                                                                                                                                                                                                                                                                                                                                                                                                                                                                                                                                                                                                                                                                                                                                                                                                                                                                                                                                                                                                                                                                                                                                                                                                                                                                                                                                                                                                                                                                                                                                                                                                                                   |
| Was the reduction i.r.o. a local asset?                                                                                                                                                                                                                                                                                                                                                                                                                             | <b>Y</b> ()                                        | $N \bigcirc$                                                                                                                                                                                                                                                                                                                                                                                                                                                                                                                                                                                                                                                                                                                                                                                                                                                                                                                                                                                                                                                                                                                                                                                                                                                                                                                                                                                                                                                                                                                                                                                                                                                                                                                                                                                                                                                                                                                                                                                                                                                                                                                   |
| Was the reduction i.r.o. a foreign asset?                                                                                                                                                                                                                                                                                                                                                                                                                           | <b>Y</b> ()                                        | $N \bigcirc$                                                                                                                                                                                                                                                                                                                                                                                                                                                                                                                                                                                                                                                                                                                                                                                                                                                                                                                                                                                                                                                                                                                                                                                                                                                                                                                                                                                                                                                                                                                                                                                                                                                                                                                                                                                                                                                                                                                                                                                                                                                                                                                   |
| Amounts considered non-taxable                                                                                                                                                                                                                                                                                                                                                                                                                                      |                                                    | ^                                                                                                                                                                                                                                                                                                                                                                                                                                                                                                                                                                                                                                                                                                                                                                                                                                                                                                                                                                                                                                                                                                                                                                                                                                                                                                                                                                                                                                                                                                                                                                                                                                                                                                                                                                                                                                                                                                                                                                                                                                                                                                                              |
|                                                                                                                                                                                                                                                                                                                                                                                                                                                                     |                                                    |                                                                                                                                                                                                                                                                                                                                                                                                                                                                                                                                                                                                                                                                                                                                                                                                                                                                                                                                                                                                                                                                                                                                                                                                                                                                                                                                                                                                                                                                                                                                                                                                                                                                                                                                                                                                                                                                                                                                                                                                                                                                                                                                |
| Did the trust receive any amounts considered non-taxable ?                                                                                                                                                                                                                                                                                                                                                                                                          | Y ()                                               | N ()                                                                                                                                                                                                                                                                                                                                                                                                                                                                                                                                                                                                                                                                                                                                                                                                                                                                                                                                                                                                                                                                                                                                                                                                                                                                                                                                                                                                                                                                                                                                                                                                                                                                                                                                                                                                                                                                                                                                                                                                                                                                                                                           |
| Did the trust receive any amounts considered non-taxable ? Donations                                                                                                                                                                                                                                                                                                                                                                                                | Y O                                                | N O                                                                                                                                                                                                                                                                                                                                                                                                                                                                                                                                                                                                                                                                                                                                                                                                                                                                                                                                                                                                                                                                                                                                                                                                                                                                                                                                                                                                                                                                                                                                                                                                                                                                                                                                                                                                                                                                                                                                                                                                                                                                                                                            |
|                                                                                                                                                                                                                                                                                                                                                                                                                                                                     | Y ()<br>Y ()                                       | N ()<br>N ()                                                                                                                                                                                                                                                                                                                                                                                                                                                                                                                                                                                                                                                                                                                                                                                                                                                                                                                                                                                                                                                                                                                                                                                                                                                                                                                                                                                                                                                                                                                                                                                                                                                                                                                                                                                                                                                                                                                                                                                                                                                                                                                   |
| Donations Does the trust want to claim donations made to approved organisations                                                                                                                                                                                                                                                                                                                                                                                     | Y O                                                |                                                                                                                                                                                                                                                                                                                                                                                                                                                                                                                                                                                                                                                                                                                                                                                                                                                                                                                                                                                                                                                                                                                                                                                                                                                                                                                                                                                                                                                                                                                                                                                                                                                                                                                                                                                                                                                                                                                                                                                                                                                                                                                                |
| Donations Does the trust want to claim donations made to approved organisations in terms of s18A that did not vest in any trust beneficiary?                                                                                                                                                                                                                                                                                                                        | Y O                                                | N Or of approved ations that the donates to                                                                                                                                                                                                                                                                                                                                                                                                                                                                                                                                                                                                                                                                                                                                                                                                                                                                                                                                                                                                                                                                                                                                                                                                                                                                                                                                                                                                                                                                                                                                                                                                                                                                                                                                                                                                                                                                                                                                                                                                                                                                                    |
| Donations         Does the trust want to claim donations made to approved organisations in terms of s18A that did not vest in any trust beneficiary?         How many approved organisations did the trust donate to?         Deduction for SARS interest repaid i.t.o. s7F                                                                                                                                                                                         | Y O                                                | N Or of approved ations that the donates to                                                                                                                                                                                                                                                                                                                                                                                                                                                                                                                                                                                                                                                                                                                                                                                                                                                                                                                                                                                                                                                                                                                                                                                                                                                                                                                                                                                                                                                                                                                                                                                                                                                                                                                                                                                                                                                                                                                                                                                                                                                                                    |
| Donations         Does the trust want to claim donations made to approved organisations in terms of s18A that did not vest in any trust beneficiary?         How many approved organisations did the trust donate to?         Deduction for SARS interest repaid i.t.o. s7F         vest in any trust beneficiary         Does the trust want to claim a deduction of SARS interest repaid i.t.o. s7F that was previously taxed i.t.o. s7E and that did not vest in | Y O<br>Numbe<br>organise<br>trust<br>that d<br>Y O | N Order of approved donates to donates to donates to donates to donates to donates to N Order Or |