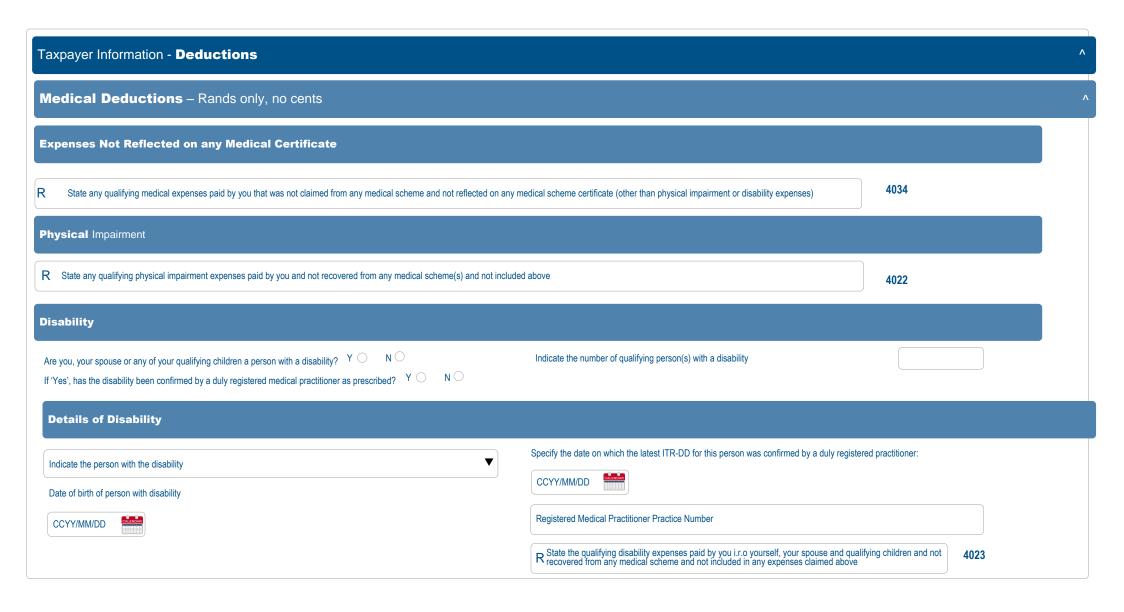

| Comprehensive                                                                                                                                                   |                          |                                                                                                                                                                           |           |                                                                                                                                                                                                                                                               | ٨                          |
|-----------------------------------------------------------------------------------------------------------------------------------------------------------------|--------------------------|---------------------------------------------------------------------------------------------------------------------------------------------------------------------------|-----------|---------------------------------------------------------------------------------------------------------------------------------------------------------------------------------------------------------------------------------------------------------------|----------------------------|
| Foreign Income (Excluding amounts received / accrued as a beneficiary of a trust(s to have accrued in terms of s7)                                              | s), or deemed ^          | Local Farming                                                                                                                                                             | ٨         | Medical Expenditure                                                                                                                                                                                                                                           | ٨                          |
| Did you receive any foreign income apart from foreign interest and foreign dividend income and excluding foreign capital gain transactions?                     | YO NO                    | Did you participate in any local farming operations?                                                                                                                      | Y         | Did you <b>pay</b> any medical expenditure (including medical scheme contributions made by you or your employer towards a medical scheme where you are the principal / main member)?                                                                          | Y                          |
| Capital Gain / Loss (Excluding amounts received / accrued as a beneficiary of a trust(s or deemed to have accrued in terms of s7)                               | s), ^                    | Did you participate in any farming partnership operations?  How many farming partnership operations did you participate in?                                               | Y N N     | Did <b>you</b> pay any medical expenditure (including medical scheme contributions where you are <b>not</b> the principal / main member of the medical scheme) in respect of any immediate family member who is dependent on you for family care and support? | Y                          |
| Did you dispose of any local assets attracting capital gain or loss (including Cryptocurrency)?                                                                 | YO NO                    | Other Taxable Receipts and Accruals                                                                                                                                       |           | Retirement Annuity Fund Contributions                                                                                                                                                                                                                         | ٨                          |
| How many disposals (shares to be combined as one dispositook place?  Did you dispose of any foreign assets attracting capital gain or loss                      | Number of disposals  Y N | (Excluding amounts received / accrued as a beneficiary of a trust( or deemed to have accrued in terms of s7)  Did you have any receipts and accruals not addressed by the | Y () N () | Did you or a deemed employer (partnership) make any retirement annuity fund contributions for the benefit of yourself?                                                                                                                                        | Y O N O                    |
| (inclúding Cryptocurrency)?  How many disposals (shares to be combined as one disposatook place?                                                                | Al) Number of disposals  | previous questions but excluding amounts that you consider non-taxable?  Foreign Tax Credits – s6quin <or> Foreign 1</or>                                                 |           | Venture Capital Company Investments                                                                                                                                                                                                                           | ٨                          |
| Partnerships                                                                                                                                                    | ^                        | Refunded / Discharged  Were any foreign tax credits refunded/discharged during the                                                                                        |           | Did you invest in SARS approved Venture Capital Companies in exchange for shares during this year of assessment?                                                                                                                                              | Y () N ()                  |
| Are you a partner in a partnership(s)?                                                                                                                          | Y                        | year of assessment for which a rebate/deduction was allowed during a previous year of assessment?                                                                         | Y () N () | Specify the number of investments made in SARS approved Venture Capital Companies                                                                                                                                                                             | Number of investments  Y N |
| How many partnership(s)?                                                                                                                                        | Number of partnerships   | Amounts Considered Non-Taxable (Excluding amounts received / accrued as a beneficiary of a trust( or deemed to have accrued in terms of s7)                               | (s), ^    | Were any SARS approved Venture Capital Company shares sold during the year of assessment for which a tax deduction was allowed?                                                                                                                               | Y () N ()                  |
| Local Business, Trade and Professional Inco<br>(Excluding amounts received / accrued as a beneficiary of a trust(s<br>or deemed to have accrued in terms of s7) |                          | Did you receive any income that you consider non-taxable?                                                                                                                 | Y         | Other Deductions                                                                                                                                                                                                                                              | ٨                          |
| Did you derive income from local business, trade or profession other than rental income from the letting of fixed property(ies)?                                | Y                        |                                                                                                                                                                           |           | Did you incur any expenditure that you wish to claim as a deduction that was not addressed by the previous questions?                                                                                                                                         | Y () N ()                  |
| How many separate trading activities did you carry on?                                                                                                          | Number of partnerships   |                                                                                                                                                                           |           |                                                                                                                                                                                                                                                               |                            |