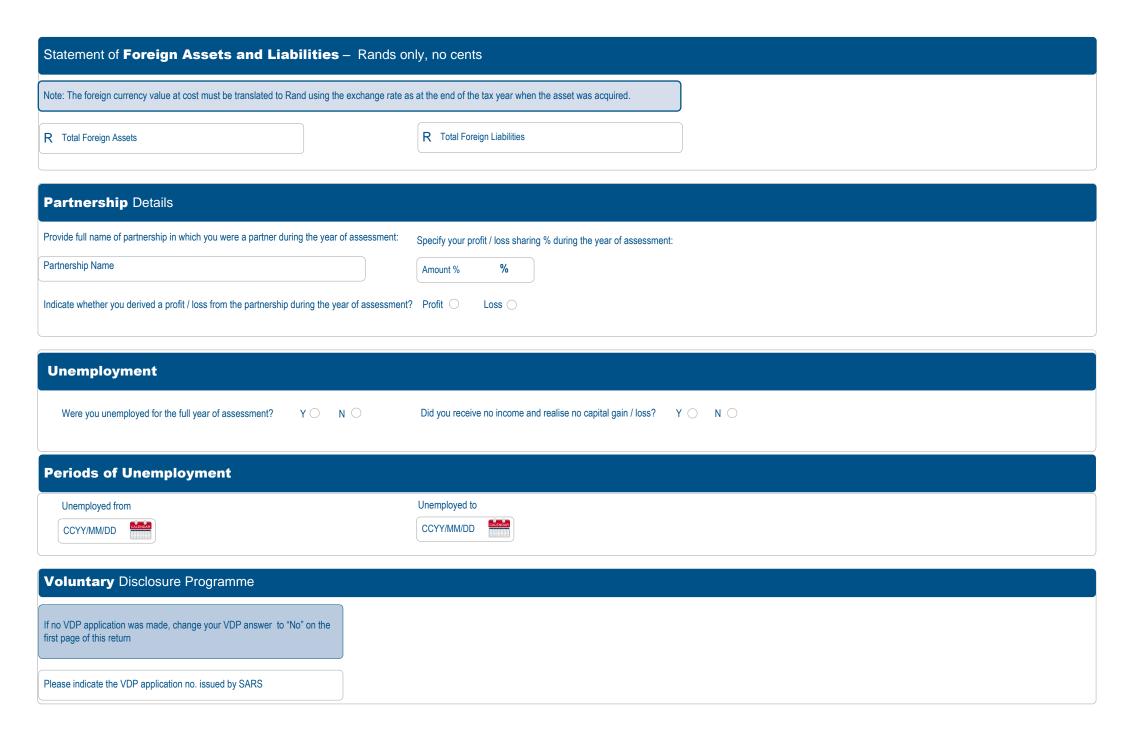

| Comprehensive                                                                                                                                                   |                          |                                                                                                                                                                           |           |                                                                                                                                                                                                                                                               | ٨                          |
|-----------------------------------------------------------------------------------------------------------------------------------------------------------------|--------------------------|---------------------------------------------------------------------------------------------------------------------------------------------------------------------------|-----------|---------------------------------------------------------------------------------------------------------------------------------------------------------------------------------------------------------------------------------------------------------------|----------------------------|
| Foreign Income (Excluding amounts received / accrued as a beneficiary of a trust(s to have accrued in terms of s7)                                              | s), or deemed ^          | Local Farming                                                                                                                                                             | ٨         | Medical Expenditure                                                                                                                                                                                                                                           | ٨                          |
| Did you receive any foreign income apart from foreign interest and foreign dividend income and excluding foreign capital gain transactions?                     | YO NO                    | Did you participate in any local farming operations?                                                                                                                      | Y         | Did you <b>pay</b> any medical expenditure (including medical scheme contributions made by you or your employer towards a medical scheme where you are the principal / main member)?                                                                          | Y                          |
| Capital Gain / Loss (Excluding amounts received / accrued as a beneficiary of a trust(s or deemed to have accrued in terms of s7)                               | s), ^                    | Did you participate in any farming partnership operations?  How many farming partnership operations did you participate in?                                               | Y N N     | Did <b>you</b> pay any medical expenditure (including medical scheme contributions where you are <b>not</b> the principal / main member of the medical scheme) in respect of any immediate family member who is dependent on you for family care and support? | Y                          |
| Did you dispose of any local assets attracting capital gain or loss (including Cryptocurrency)?                                                                 | YO NO                    | Other Taxable Receipts and Accruals                                                                                                                                       |           | Retirement Annuity Fund Contributions                                                                                                                                                                                                                         | ٨                          |
| How many disposals (shares to be combined as one dispositook place?  Did you dispose of any foreign assets attracting capital gain or loss                      | Number of disposals  Y N | (Excluding amounts received / accrued as a beneficiary of a trust( or deemed to have accrued in terms of s7)  Did you have any receipts and accruals not addressed by the | Y () N () | Did you or a deemed employer (partnership) make any retirement annuity fund contributions for the benefit of yourself?                                                                                                                                        | Y O N O                    |
| (inclúding Cryptocurrency)?  How many disposals (shares to be combined as one disposatook place?                                                                | Al) Number of disposals  | previous questions but excluding amounts that you consider non-taxable?  Foreign Tax Credits – s6quin <or> Foreign 1</or>                                                 |           | Venture Capital Company Investments                                                                                                                                                                                                                           | ٨                          |
| Partnerships                                                                                                                                                    | ^                        | Refunded / Discharged  Were any foreign tax credits refunded/discharged during the                                                                                        |           | Did you invest in SARS approved Venture Capital Companies in exchange for shares during this year of assessment?                                                                                                                                              | Y () N ()                  |
| Are you a partner in a partnership(s)?                                                                                                                          | Y                        | year of assessment for which a rebate/deduction was allowed during a previous year of assessment?                                                                         | Y () N () | Specify the number of investments made in SARS approved Venture Capital Companies                                                                                                                                                                             | Number of investments  Y N |
| How many partnership(s)?                                                                                                                                        | Number of partnerships   | Amounts Considered Non-Taxable (Excluding amounts received / accrued as a beneficiary of a trust( or deemed to have accrued in terms of s7)                               | (s), ^    | Were any SARS approved Venture Capital Company shares sold during the year of assessment for which a tax deduction was allowed?                                                                                                                               | Y () N ()                  |
| Local Business, Trade and Professional Inco<br>(Excluding amounts received / accrued as a beneficiary of a trust(s<br>or deemed to have accrued in terms of s7) |                          | Did you receive any income that you consider non-taxable?                                                                                                                 | Y         | Other Deductions                                                                                                                                                                                                                                              | ٨                          |
| Did you derive income from local business, trade or profession other than rental income from the letting of fixed property(ies)?                                | Y                        |                                                                                                                                                                           |           | Did you incur any expenditure that you wish to claim as a deduction that was not addressed by the previous questions?                                                                                                                                         | Y () N ()                  |
| How many separate trading activities did you carry on?                                                                                                          | Number of partnerships   |                                                                                                                                                                           |           |                                                                                                                                                                                                                                                               |                            |