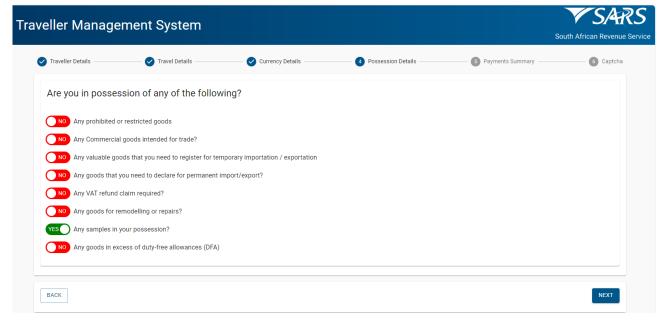

e information p                 | rovided is true and correct    |                  |                 |             |                          |                      |
|                                   |                                          |                                |                  |                 |             |                          |                      |
| ACK                               |                                          |                                |                  |                 |             |                          | NEXT                 |

- vii) Any samples in your possession:
  - A) The traveller:
    - I) Clicks the radio button next to the question 'Any samples in your possession' and
    - II) Clicks the 'Next' button to continue;



- B) The traveller:
  - I) Views the payment summary showing a zero total amount which, might change after the processing of the traveller's declaration.



- II) Clicks the 'Declaration' radio button consequently confirming that the information provided is true and correct; and
- III) Clicks the 'Next' button to continue. When submitting the declaration, the traveller receives a message with the direction to proceed to port where the Customs Officer will process the declaration.

| veller Mana                                        | gement System                                    |                                              |                              |             |                         | South African Revenu |
|----------------------------------------------------|-----------