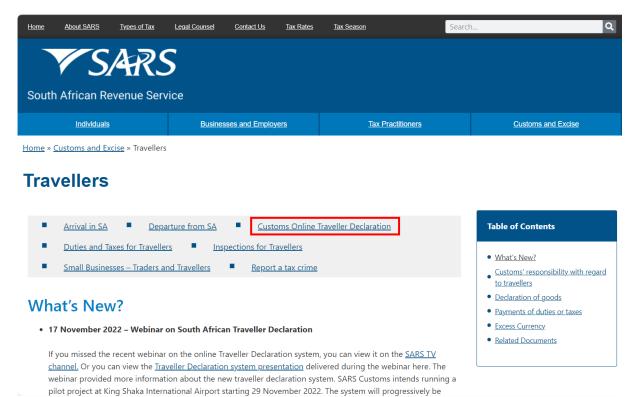

## 2 ACCESSING THE TRAVEL DECLARATION THROUGH THE SARS WEBSITE

a) The traveller clicks on the Customs and Excise link.

b) The traveller clicks the 'Travellers' link.

| South African Revenue Service                                                                                                                  |                                                                                                                                                                              |                                                                                                                                                                                                 |                         |
|------------------------------------------------------------------------------------------------------------------------------------------------|------------------------------------------------------------------------------------------------------------------------------------------------------------------------------|-------------------------------------------------------------------------------------------------------------------------------------------------------------------------------------------------|-------------------------|
| Individuals                                                                                                                                    | Businesses and Employers                                                                                                                                                     | Tax Practitioners                                                                                                                                                                               | Customs and Excise      |
| Home » Customs and Excise                                                                                                                      |                                                                                                                                                                              |                                                                                                                                                                                                 |                         |
| Customs and Excise                                                                                                                             |                                                                                                                                                                              |                                                                                                                                                                                                 |                         |
| About Customs Customs Offic                                                                                                                    | es and Contacts Registration, Licensing and                                                                                                                                  | d Accreditation                                                                                                                                                                                 | Table of Contents       |
| Authorised Economic Operator (AEO)     Travellers     Filing features     Export Duties and Trader Education     Customs Refunds and Drawbacks | and Levies Tariff Prohibited, rest                                                                                                                                           | Offences. Penalties and Disputes Transit     Excise ricted and counterfeit goods es – Traders and Travellers                                                                                    | Customs and Excise Menu |
| Customs Branch contact details or if you need to es                                                                                            | cilitating the movement of goods and people enterin<br>ccalate beyond branch offices, please email <u>osc@sars</u><br>on certain locally manufactured goods as well as on th | <u>gov.za</u> .                                                                                                                                                                                 |                         |
| What's New in Customs?<br>• 2 October 2023 – Calculation of national of<br>agreements:<br>• SACU EFTA<br>• SACU UK EPA<br>• SADC U EPA         | currencies for the trade • 18 May 2023<br>Refund to m<br>In the 2023 b                                                                                                       | New in Excise?<br>- Clarity on the extension of the Diesel<br>anufacturers of foodstuffs<br>pudget speech, the Minister of Finance announced<br>tax relief measures in an effort to address the |                         |